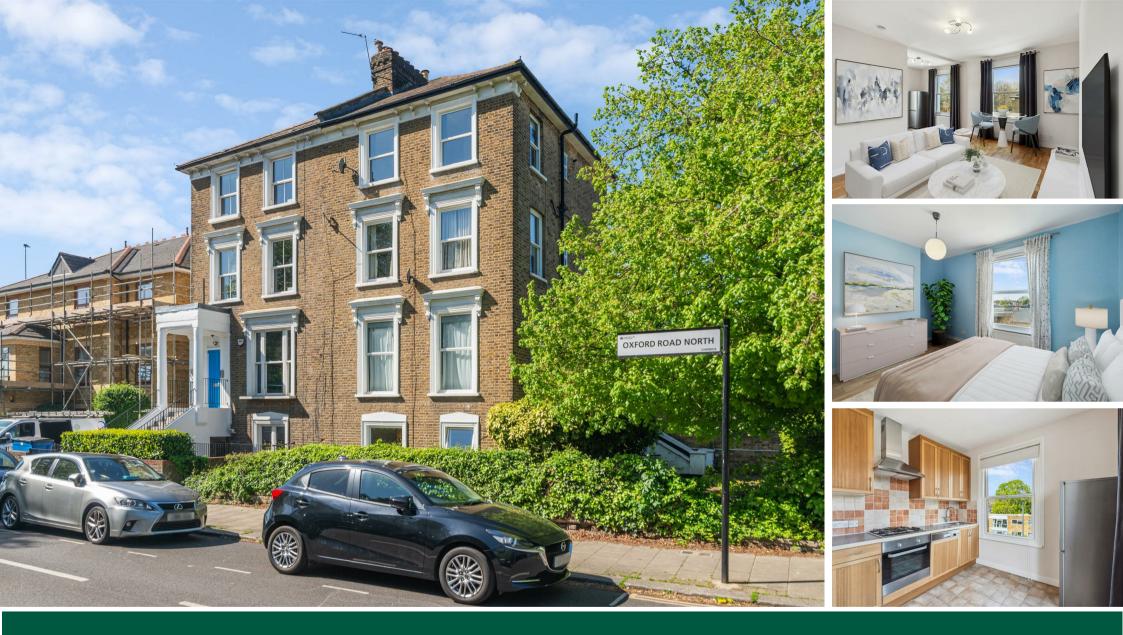

Wellesley Road, London, W4 4AD Guide Price £349,950

## THE PROPERTY

A well-presented top-floor triple aspect apartment which is flooded with light and in a super location, a few minutes walk from Chiswick High Road, Gunnersbury and Kew Bridge stations, local pubs and Strand on the Green riverside. The accommodation comprises a dual aspect semi-open kitchen/reception room, a double bedroom with fitted wardrobes, bathroom, entrance hallway and landing areas and ample storage. Chiswick High Road's shops, cafes and restaurants are a short walk away, as is Chiswick Business Park. Strand on the Green riverside has a lovely towpath walk with a great selection of pubs. As well as Gunnersbury and Kew Bridge stations, there are numerous local bus routes and easy access to the A4/M4 for routes in and out of London. Offered for sale with no onward chain.