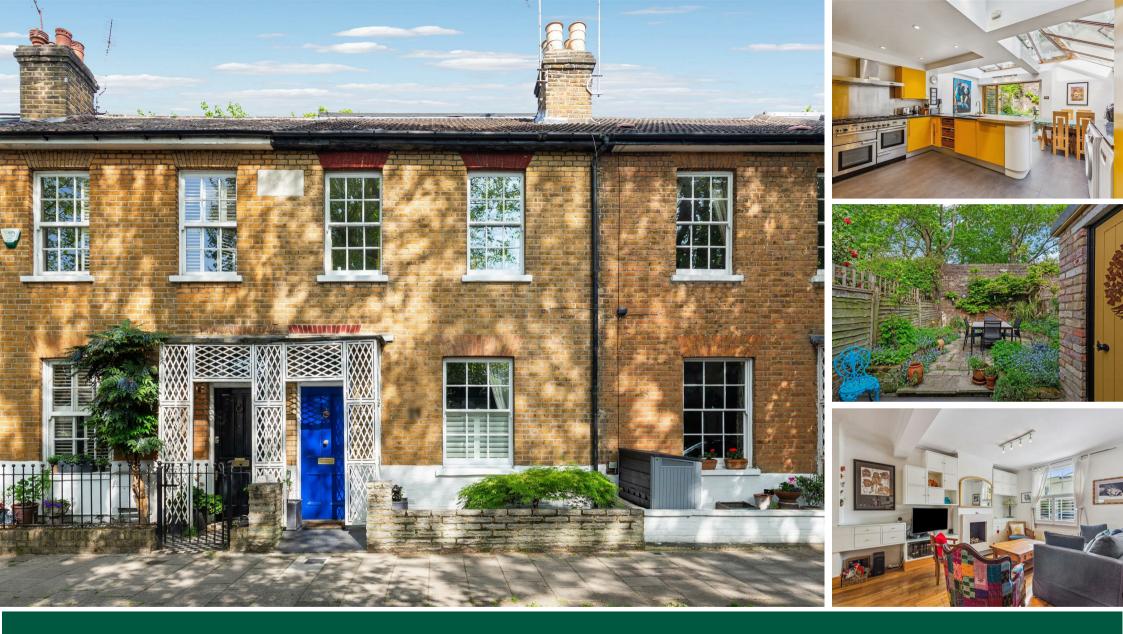

Sutherland Road, London, W4 2QR Guide Price £895,000

- Pretty Victorian terraced house
- Fully extended kitchen/breakfast room
- Private garden backing onto Chiswick House

Zoopla.couk

PrimeLocation.com

rightmove<sup>△</sup>

21'11 Reception room

Close to numerous amenities

Tenure - Freehold Local Authority - Hounslow Council Tax - Band F

A picture-perfect three-bedroom Victorian terraced house ideally located on the corner of the lovely Chiswick House and Gardens. This fully extended property boasts a magnificent, fully integrated modern kitchen with a feature skylight that merges into the beautifully kept private and leafy garden. There is a double reception leading to the light and spacious kitchen, a family bathroom, a Guest WC, and three wellproportioned bedrooms. Further benefits include a private roof terrace overlooking the greenery of Chiswick House and Gardens and ample storage throughout. The house is situated within walking distance of Chiswick High Road's shops, cafes and restaurants, Chiswick Mall, the Riverside, along with Chiswick House and Gardens. Transport links include Turnham Green tube station, Chiswick mainline station, numerous bus routes, and the A4/M4 for routes in and out of London.