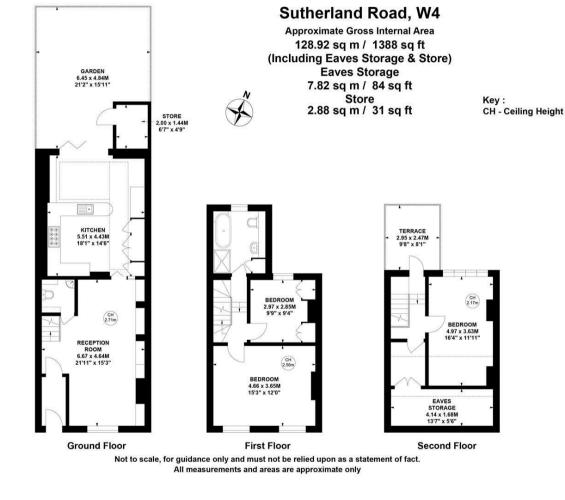

21'11 Reception room

Close to numerous amenities

Tenure - Freehold Local Authority - Hounslow Council Tax - Band F

A picture-perfect three-bedroom Victorian terraced house ideally located on the corner of the lovely Chiswick House and Gardens. This fully extended property boasts a magnificent, fully integrated modern kitchen with a feature skylight that merges into the beautifully kept private and leafy garden. There is a double reception leading to the light and spacious kitchen, a family bathroom, a Guest WC, and three wellproportioned bedrooms. Further benefits include a private roof terrace overlooking the greenery of Chiswick House and Gardens and ample storage throughout. The house is situated within walking distance of Chiswick High Road's shops, cafes and restaurants, Chiswick Mall, the Riverside, along with Chiswick House and Gardens. Transport links include Turnham Green tube station, Chiswick mainline station, numerous bus routes, and the A4/M4 for routes in and out of London.