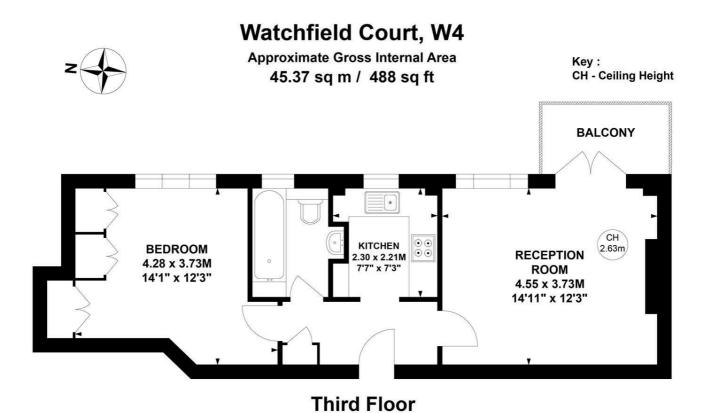

## Watchfield Court, London, W4 4NB

COMMUNAL HEATING & HOT WATER INCLUDED - A well presented light and airy third floor apartment with a private balcony with far reaching views situated in this very popular development in the heart of Chiswick, just a short walk to Chiswick's main high road with its array of boutique shops and restaurants. The accommodation comprises a double bedroom with fitted wardrobes, a fully fitted kitchen, a reception room with access to the balcony, family tiled bathroom, beautifully maintained communal gardens, residents parking, communal heating and hot water, lift access and porter. Local transport links include both Chiswick Park and Turnham Green tube stations, numerous local bus routes and convenient vehicular access via the A4/M4 to central London, Heathrow and the west. EPC-C. Hounslow Council Band D. Offered furnished and available now

£2,000 Per Calendar Month

Not to scale, for guidance only and must not be relied upon as a statement of fact.

All measurements and areas are approximate only

5-7 Turnham Green Terrace, Chiswick, London, W4 1RG Tel 020 8747 8800