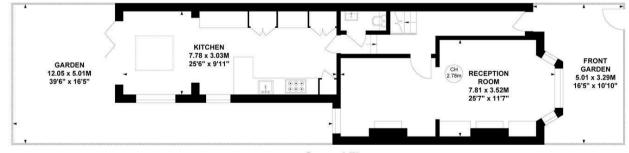

#### **Ground Floor**

Not to scale, for guidance only and must not be relied upon as a statement of fact. All measurements and areas are approximate only

### THE PROPERTY

A spacious four-bedroom period family house offering an excellent balance of living and entertaining space in this sought-after tree-lined street on the borders of Bedford Park, Master bedroom with luxury bathroom, three further bedrooms, luxury wet room, 25' through reception room, 26' bespoke kitchen/breakfast room, cloakroom, private South-facing landscaped garden. Ideally situated within close proximity of Turnham Green tube station and the extensive range of shops, bars and restaurants on Chiswick High Road. The house is also within the catchment area of an OFSTED-rated outstanding school and local parks.