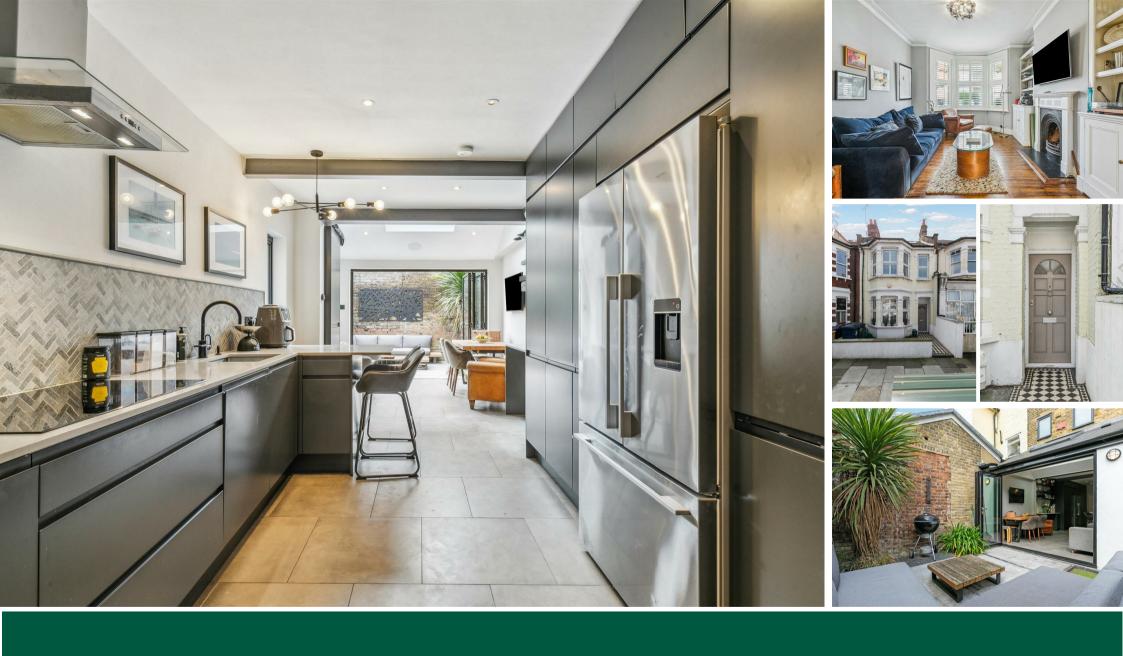

Whellock Road, London, W4 1DY Guide Price £1,500,000

- Bedford Park borders
- Three further bedrooms and wet room.
- 25' Through reception room

- Master bedroom with luxury bathroom
- Private South-facing landscaped garden
- 26' Bespoke kitchen/breakfast room

### THE PROPERTY

A spacious four-bedroom period family house offering an excellent balance of living and entertaining space in this sought-after tree-lined street on the borders of Bedford Park, Master bedroom with luxury bathroom, three further bedrooms, luxury wet room, 25' through reception room, 26' bespoke kitchen/breakfast room, cloakroom, private South-facing landscaped garden. Ideally situated within close proximity of Turnham Green tube station and the extensive range of shops, bars and restaurants on Chiswick High Road. The house is also within the catchment area of an OFSTED-rated outstanding school and local parks.