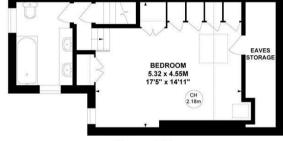

#### Second Floor

### THE PROPERTY

A spacious four-bedroom period family house offering an excellent balance of living and entertaining space in this sought-after tree-lined street on the borders of Bedford Park, Master bedroom with luxury bathroom, three further bedrooms, luxury wet room, 25' through reception room, 26' bespoke kitchen/breakfast room, cloakroom, private South-facing landscaped garden. Ideally situated within close proximity of Turnham Green tube station and the extensive range of shops, bars and restaurants on Chiswick High Road. The house is also within the catchment area of an OFSTED-rated outstanding school and local parks.