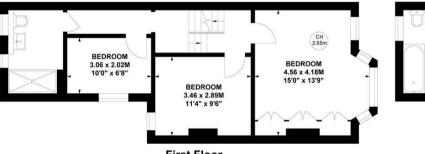

# Whellock Road, W4

Approximate Gross Internal Area 146.30 sa m / 1575 sa ft (Including Eaves Storage) **Eaves Storage** 4.68 sa m / 50 sa ft

Key: CH - Ceiling Height

First Floor

### THE PROPERTY

A spacious four-bedroom period family house offering an excellent balance of living and entertaining space in this sought-after tree-lined street on the borders of Bedford Park, Master bedroom with luxury bathroom, three further bedrooms, luxury wet room, 25' through reception room, 26' bespoke kitchen/breakfast room, cloakroom, private South-facing landscaped garden. Ideally situated within close proximity of Turnham Green tube station and the extensive range of shops, bars and restaurants on Chiswick High Road. The house is also within the catchment area of an OFSTED-rated outstanding school and local parks.