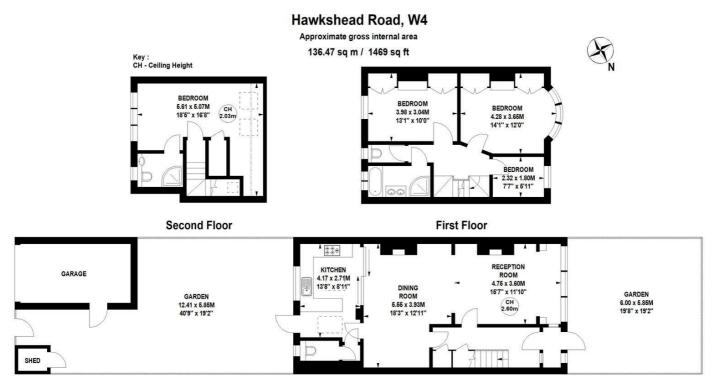

## Hawkshead Road, London, W4 1AD

A four bedroom family home situated in this very popular residential area within walking distance of Chiswick's main high road with its array of boutique shops and restaurants, main retailers include M&S, Waitrose, Sainsbury, Tesco & The Co-op. Accommodation provides: through reception room with dining area, fitted kitchen, ground floor cloakroom, four bedrooms, family bathroom including separate shower, additional WC, further ensuite shower room, gas fired central heating, private 40' rear garden with shed and garage accessed from the rear, pleasant 20' front garden. Transport links include Turnham green underground station (district line) numerous local bus routes with vehicular access via A4/M4/A40 to central London, Heathrow and the West, the property is available June 16th and is offered flexible on furnishings

**Ground Floor** 

Not to scale, for guidance only and must not be relied upon as a statement of fact. All measurements and areas are approximate only

5-7 Turnham Green Terrace, Chiswick, London, W4 1RG Tel 020 8747 8800 E-mail lettings@whitmanandco.com Website www.whitmanandco.com