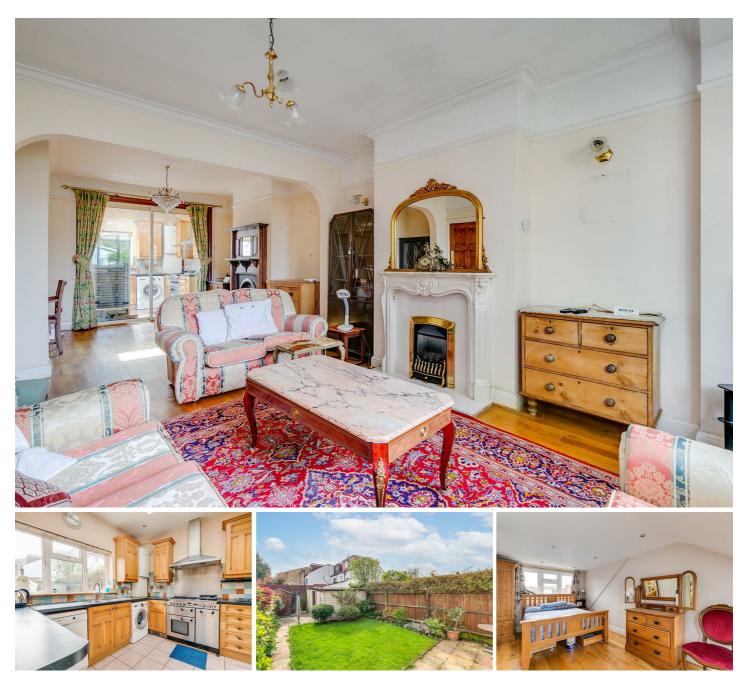

## Hawkshead Road, London, W4 1AD

A four bedroom family home situated in this very popular residential area within walking distance of Chiswick's main high road with its array of boutique shops and restaurants, main retailers include M&S, Waitrose, Sainsbury, Tesco & The Co-op. Accommodation provides: through reception room with dining area, fitted kitchen, ground floor cloakroom, four bedrooms, family bathroom including separate shower, additional WC, further ensuite shower room, gas fired central heating, private 40' rear garden with shed and garage accessed from the rear, pleasant 20' front garden. Transport links include Turnham green underground station (district line) numerous local bus routes with vehicular access via A4/M4/A40 to central London, Heathrow and the West, the property is available June 16th and is offered flexible on furnishings

## £3,200 Per Calendar Month

- Lovely residential location
- Great for transport links
- Walking distance to Chiswick High Road
- Through spacious living area
- Separate kitchen
- Four bedrooms
- Family bathroom & separate WC
- Further en-suite shower room
- Front and rear gardens
- Garage accessed from rear