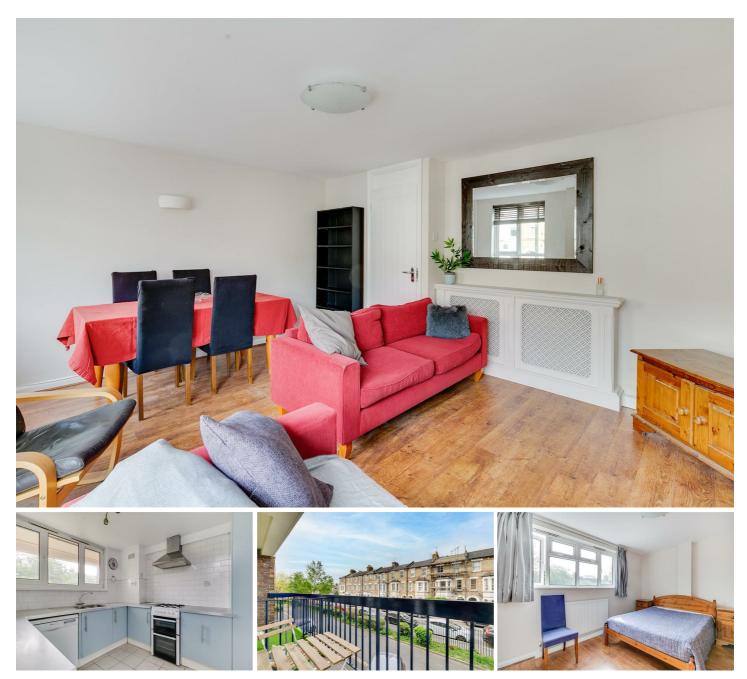

### Annandale Road, London, W4 2HH

A nicely presented, contemporary style split level three bedroomed apartment situated in this very popular location in the heart of Chiswick just moments from Chiswick's main high road with its array of boutique shops & restaurants. Local retailers include M&S, Waitrose, Sainsbury & Tesco. The accommodation provides: 15'8 x 13'1 living room with opening onto a private balcony , fitted kitchen, entrance level cloakroom, stairs to 2nd floor, three double bedrooms with fitted wardrobes, main bathroom, additional storage cupboards, gas fired central heating, lift, intercom, private parking on first come basis & CPZ parking, communal gardens to rear. Local transport links Turnham Green Tube station, numerous local bus routes with convenient vehicular access via A4/M4 central London, Heathrow & The West. Hounslow Council Tax Band D. EPC-C. The property is offered furnished or unfurnished and available 19th June.

## £2,500 Per Calendar Month

- Lovely central Chiswick location
- Great for transport links
- Living area with balcony
- Fitted kitchen
- Three Bedrooms
- Bathroom and separate cloakroom
- Communal gardens & parking(FCFS)
- Flexible on furnishings
- Available 19th June