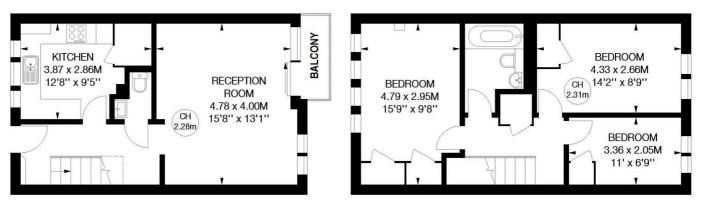

## Annandale Road, W4

Approximate gross internal area 84.91 sq m / 914 sq ft

Key : CH - Ceiling Height

#### First Floor

Second Floor

Not to scale, for guidance only and must not be relied upon as a statement of fact. All measurements and areas are approximate only

5-7 Turnham Green Terrace, Chiswick, London, W4 1RG Tel 020 8747 8800 E-mail lettings@whitmanandco.com Website www.whitmanandco.com