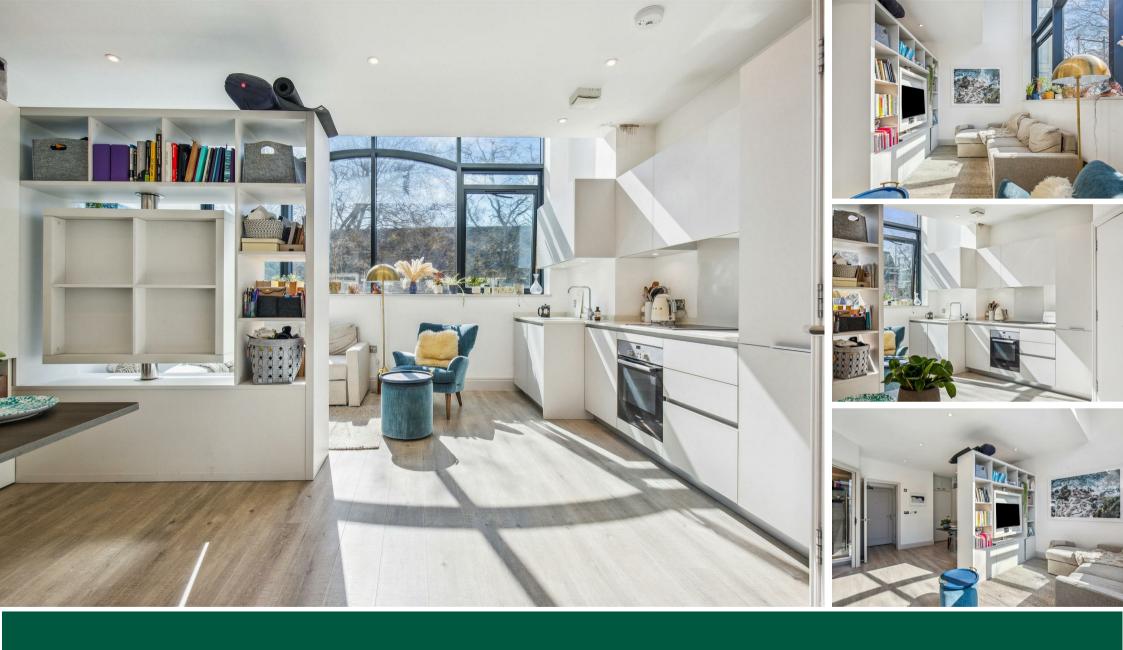

## **SITUATION**

An exceptionally light, well-designed fourth-floor studio

apartment with large feature windows and vaulted ceiling nearly 5 metres high, which provide a feeling of space, located

in this boutique development of apartments moments from

numerous amenities whilst also offering a gated allocated offstreet parking space. The flat is essentially one large living

space with designated areas for sleeping, relaxing, cooking and eating. The bed is a wall bed, that turns into a dining table, the

fitted shelving unit incorporates a TV which can be viewed from

both the living and sleeping areas, there is a high-end fully

integrated kitchen with full-size appliances, a smart shower room and a good amount of storage cupboards. The development offers lift access and the flat benefits from a gated allocated off-street parking space. The flat is moments