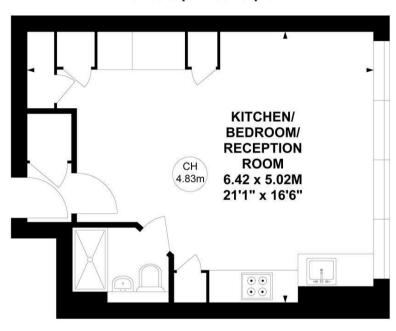

## Chiswick High Road, W4

Approximate Gross Internal Area 31.00 sq m / 334 sq ft

Key : CH - Ceiling Height

## **Fourth Floor**

Not to scale, for guidance only and must not be relied upon as a statement of fact.

All measurements and areas are approximate only