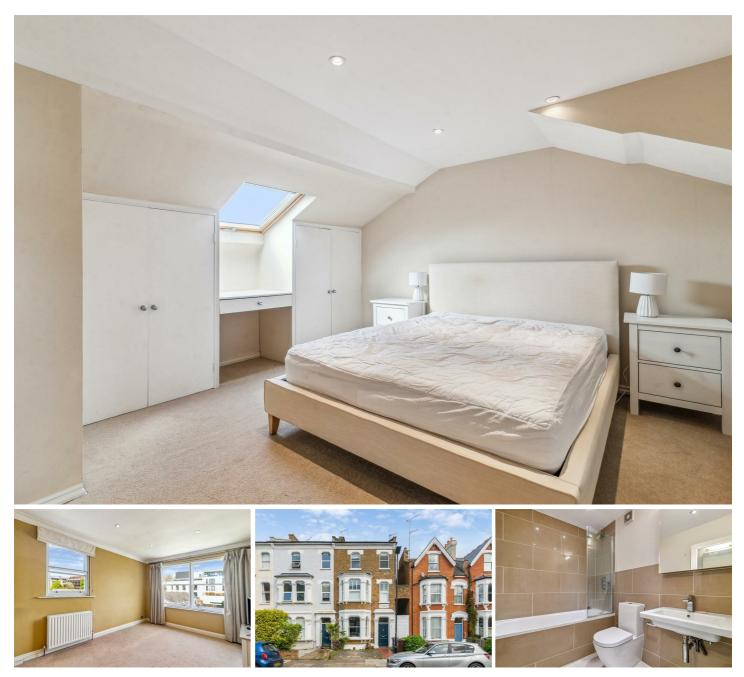

## Arlington Gardens, London, W4 4EZ

A spacious and peaceful split level 1046sq ft three bedroomed apartment situated within this impressive building in the heart of central Chiswick, moments away are the extensive shopping and restaurant facilities of Chiswick's High Road.

Accommodation provides: main 16'1" reception/dining room, galley kitchen, tiled family bathroom, impressive double bedroom, additional double bedroom / study, upstairs is the master bedroom with eaves storage and modern tiled en-suite shower, gas central heating & hot water. Local transport links include Chiswick Park & Turnham Green tube stations, numerous local bus routes with convenient vehicular access via A4/M4 central London, Heathrow and the West. Hounslow Council Band E. EPC-C. Offered as part furnished (as shown) and available now.

## £2,750 Per Calendar Month

- Available now
- Three double bedrooms
- Part Furnished
- Central Chiswick location
- Peaceful split level 1046 sq ft apartment
- On street parking via CPZ permit
- Tiled family bathroom
- Master suite with modern en-suite shower
- EPC-C
- Gas central heating