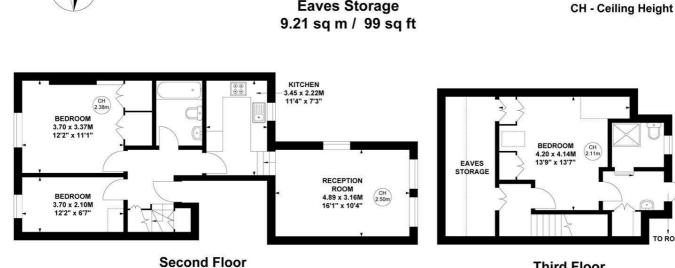

Arlington Gardens, W4 Approximate gross internal area

97.14 sq m / 1046 sq ft (Including Eaves Storage)

**Eaves Storage** 

**Third Floor** 

Key :

Not to scale, for guidance only and must not be relied upon as a statement of fact. All measurements and areas are approximate only