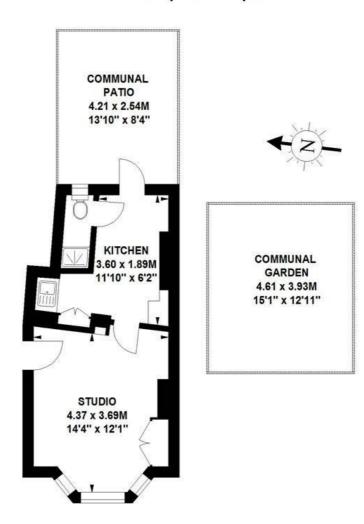

## Upham Park Road, W4

Approximate gross internal area

27.03 sq m / 291 sq ft

## **Ground Floor**

The floor plan is not to scale and measurements and areas shown are approximate and therefore should be used for illustrative purposes only. The plan has been prepared in accordance with the RICS code of Measuring Practice and whilst we have confidence in the information produced, it must not be relied on. If there is any aspect of particular importance, you should carry out or commission your own inspection of the property. Copyright of FeaturePRO.