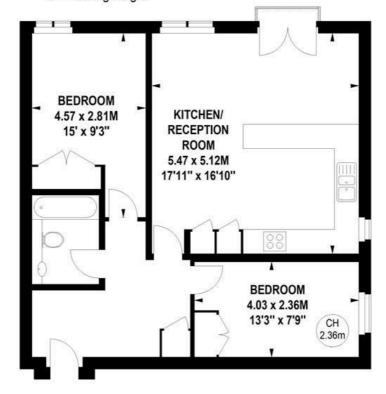

## Uxbridge Road, W3

Approximate gross internal area

64.84 sq m / 698 sq ft

Key: CH - Ceiling Height

First Floor

The floor plan is not to scale and measurements and areas shown are approximate and therefore should be used for illustrative purposes only. The plan has been prepared in accordance with the RICS code of Measuring Practice and whilst we have confidence in the information produced, it must not be relied on. If there is any aspect of particular importance, you should carry out or commission your own inspection of the property. Copyright of FeaturePRO.