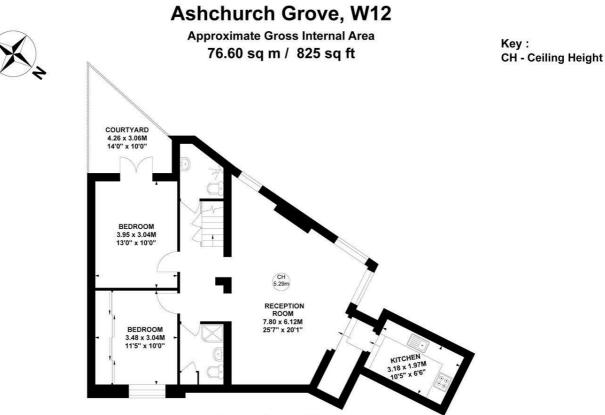

## Ashchurch Grove, London, W12 9BU

Formally a recording studio this two double bedroom, two bathroom flat has the added benefit of outside space and is ideally located a stones throw from the desirable Askew Road. The property comprises; master double bedroom leading to a private courtyard, further double bedroom with fitted wardrobes, two tiled bathrooms, impressive wood floored reception room with vaulted ceilings and galley kitchen. Askew Road's award-winning independent retailers, restaurants and coffee shops are on your door step with Westfield London and Chiswick High Road easily accessible. Transport links include local bus routes, the Central Line, District Line and Overground stations and the A40/M40 for routes in and out of London. Hammersmith & Fulham Band E. EPC-TBC. Available immediately and offered furnished.

## £2,350 Per Calendar Month

Lower Ground Floor

Not to scale, for guidance only and must not be relied upon as a statement of fact. All measurements and areas are approximate only

5-7 Turnham Green Terrace, Chiswick, London, W4 1RG Tel 020 8747 8800 E-mail lettings@whitmanandco.com Website www.whitmanandco.com