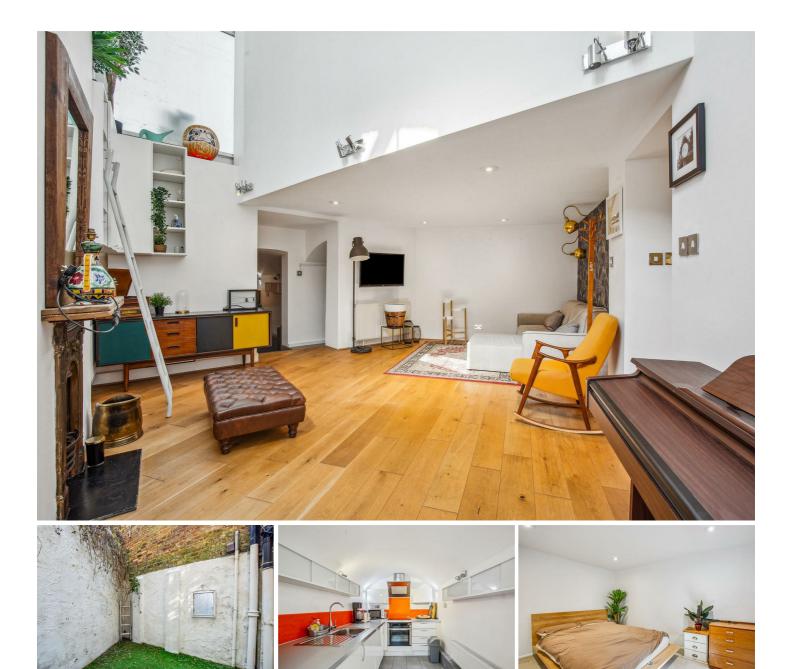

## Ashchurch Grove, London, W12 9BU

Formally a recording studio this two double bedroom, two bathroom flat has the added benefit of outside space and is ideally located a stones throw from the desirable Askew Road. The property comprises; master double bedroom leading to a private courtyard, further double bedroom with fitted wardrobes, two tiled bathrooms, impressive wood floored reception room with vaulted ceilings and galley kitchen. Askew Road's award-winning independent retailers, restaurants and coffee shops are on your door step with Westfield London and Chiswick High Road easily accessible. Transport links include local bus routes, the Central Line, District Line and Overground stations and the A40/M40 for routes in and out of London. Hammersmith & Fulham Band E. EPC-TBC. Available immediately and offered furnished.

- Close to the desirable Askew Road
- Two Double Bedrooms
- Two Bathrooms
- Private Courtyard
- Wood flooring
- Furnished
- Available Now