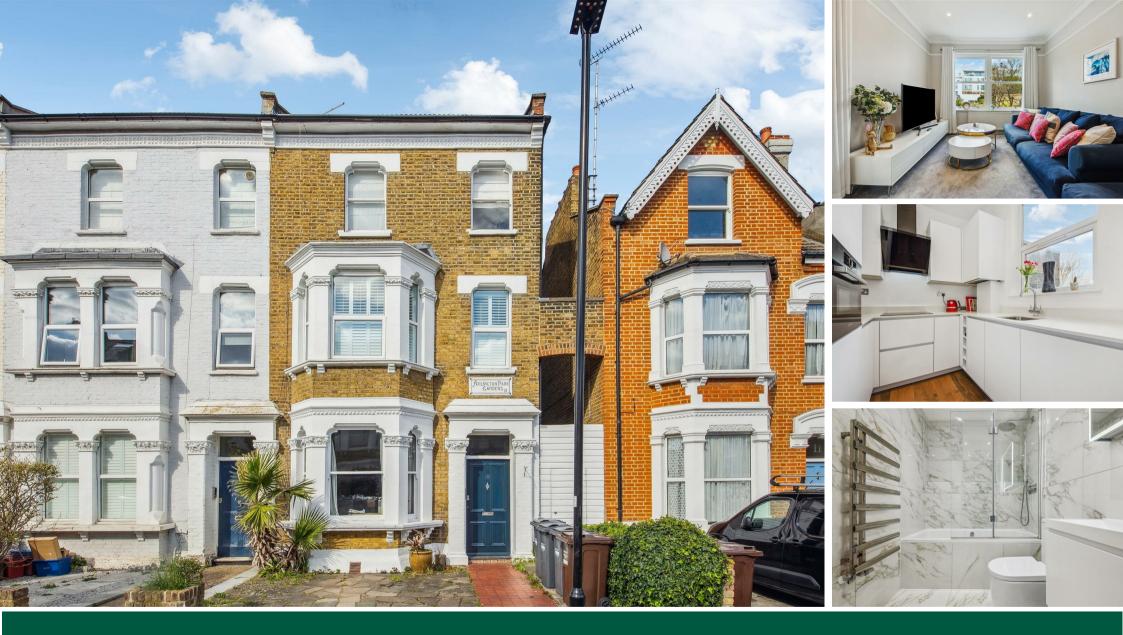

## THE PROPERTY

An immaculately presented, bright and spacious first-floor period conversion flat ideally positioned on this centrally located residential road running west off Turnham Green. The accommodation comprises a 16'2 dual-aspect reception/dining room, a double bedroom with a bay window and fitted wardrobes, a second bedroom with fitted wardrobes, a fully fitted kitchen, a modern bathroom and a share in the freehold. Arlington Gardens runs west off Turnham Green and is moments from Chiswick High Road's shops, cafes and restaurants. Transport links include Chiswick Park and Gunnersbury stations, local bus routes and the A4/M4 for routes in and out of London. No onward chain.