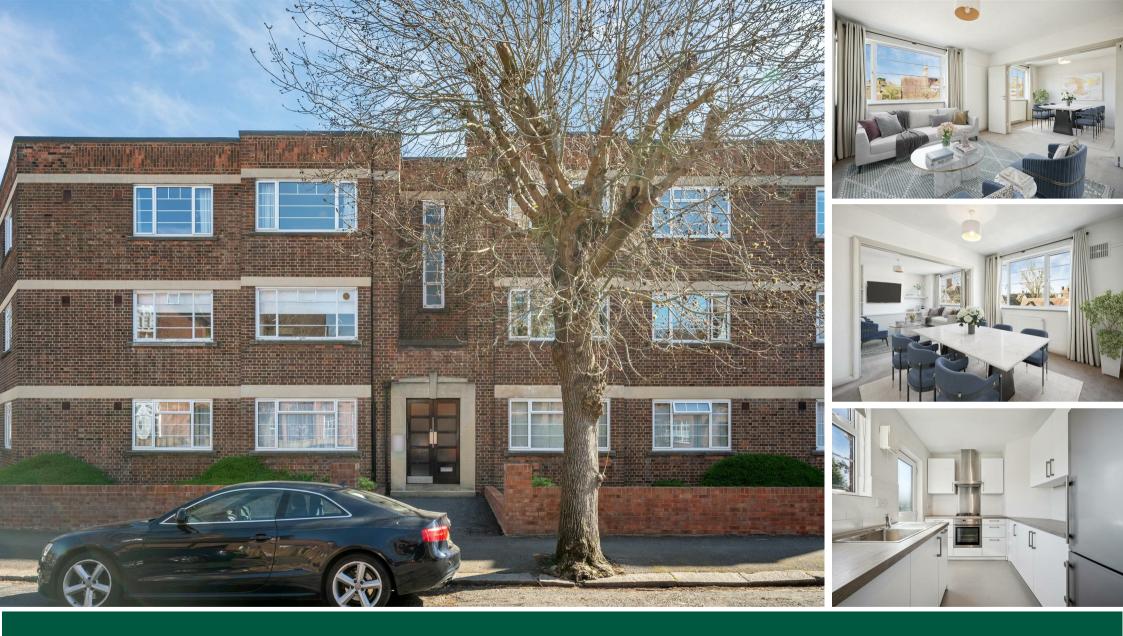

## THE PROPERTY

A light and spacious top floor two/three bedroom apartment situated in this exceptionally popular residential road in the heart of the Bedford Park Conservation area within a short walk of both Turnham Green station and Chiswick High Road. The accommodation provides a spacious west-facing reception room, an interconnecting second reception room/bedroom three, a recently fitted kitchen, two bedrooms with fitted wardrobes, a bathroom, an entrance hallway, heating and hot water included in the service charge and a large communal garden. The flat is located on the corner of Bedford Road and Newton Grove, a premier position in the Bedford Park area, within a short walk of Turnham Green station, local parks and the extensive shopping, cafe and restaurant facilities on Chiswick High Road and Turnham Green Terrace. No onward chain.