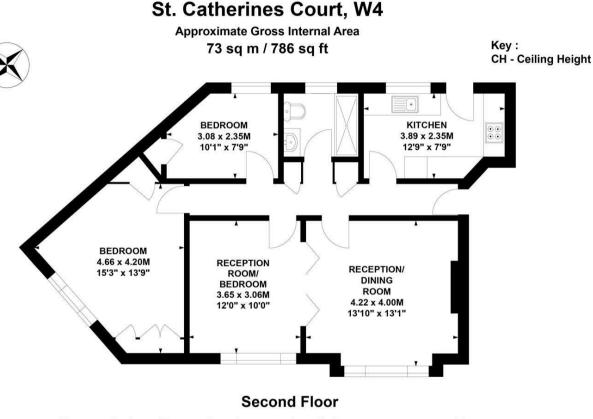

## THE PROPERTY

A light and spacious top floor two/three bedroom apartment situated in this exceptionally popular residential road in the heart of the Bedford Park Conservation area within a short walk of both Turnham Green station and Chiswick High Road. The accommodation provides a spacious west-facing reception room, an interconnecting second reception room/bedroom three, a recently fitted kitchen, two bedrooms with fitted wardrobes, a bathroom, an entrance hallway, heating and hot water included in the service charge and a large communal garden. The flat is located on the corner of Bedford Road and Newton Grove, a premier position in the Bedford Park area, within a short walk of Turnham Green station, local parks and the extensive shopping, cafe and restaurant facilities on Chiswick High Road and Turnham Green Terrace. No onward chain.

St Catherines Court, London, W4 1UH £575,000

Not to scale, for guidance only and must not be relied upon as a statement of fact. All measurements and areas are approximate only