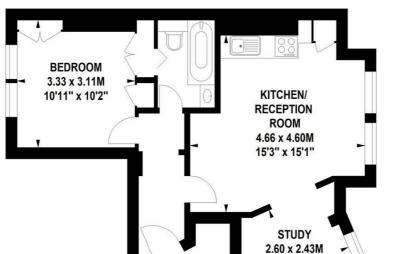

Accommodation provides: bright & spacious open plan living room with modern galley style fitted kitchen, large double sash windows to front, double bedroom with custom built Wardrobes and sash windows overlooking gardens to rear, luxury fitted bathroom, further study/dining room with sash window to front, electric heating and hot water.

## Fairlawn Grove, W4

Approximate gross internal area

Key : CH - Ceiling Height

Not to scale, for guidance only and must not be relied upon as a statement of fact. All measurements and areas are approximate only

**First Floor** 

8'6" x 8'

5-7 Turnham Green Terrace, Chiswick, London, W4 1RG Tel 020 8747 8800

> E-mail lettings@whitmanandco.com Website www.whitmanandco.com