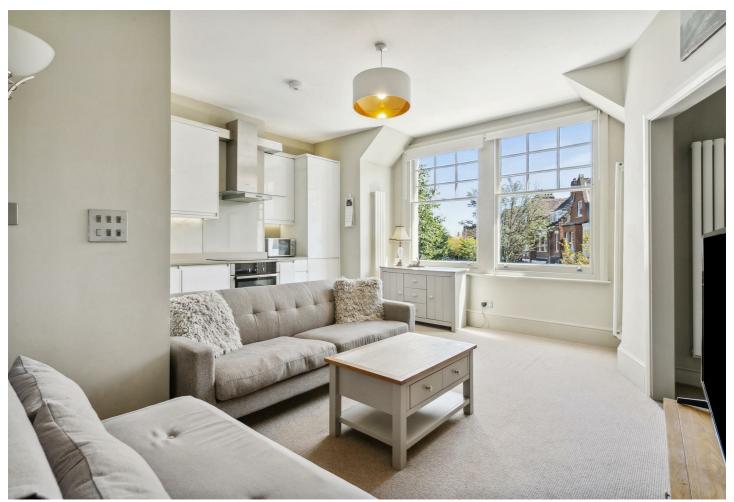

Accommodation provides: bright & spacious open plan living room with modern galley style fitted kitchen, large double sash windows to front, double bedroom with custom built Wardrobes and sash windows overlooking gardens to rear, luxury fitted bathroom, further study/dining room with sash window to front, electric heating and hot water.

- Beautifully presented period apartment
- Lovely central Chiswick location
- Great for transport links
- Spacious open plan Living Room/Kitchen
- Double bedroom with fitted wardrobes
- Modern luxury bathroom
- Additional study/dining room
- Offered unfurnished
- Available now