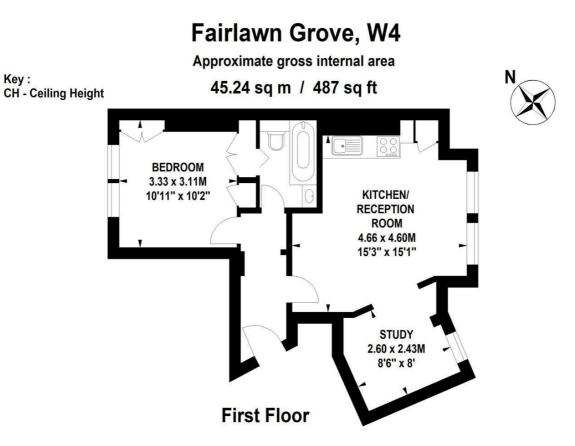

### Fairlawn Grove, London, W4 5EH

A beautifully presented first floor one bedroomed apartment with the benefit of a separate study/dining room situated in this popular residential road just a short walk from Chiswick's main high road with its array of boutique shops and restaurants, main retailers include M&S, Waitrose, Sainsburys, Tesco & The Co-op.

Accommodation provides: bright & spacious open plan living room with modern galley style fitted kitchen, large double sash windows to front, double bedroom with custom built Wardrobes and sash windows overlooking gardens to rear, luxury fitted bathroom, further study/dining room with sash window to front, electric heating and hot water.

Not to scale, for guidance only and must not be relied upon as a statement of fact. All measurements and areas are approximate only

5-7 Turnham Green Terrace, Chiswick, London, W4 1RG Tel 020 8747 8800 E-mail lettings@whitmanandco.com Website www.whitmanandco.com