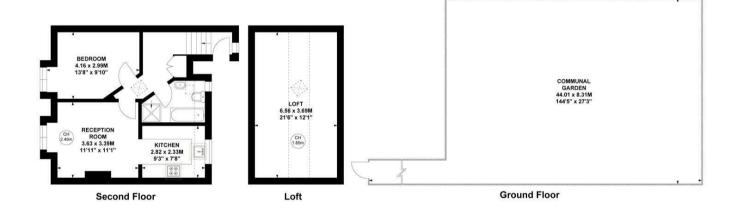

## **Sutton Court Road, W4**

Approximate gross internal area
44.65 sq m / 481 sq ft
(Excluding Loft)
Loft
24.09 sq m / 259 sq ft

Key: CH - Ceiling Height

Not to scale, for guidance only and must not be relied upon as a statement of fact.

All measurements and areas are approximate only