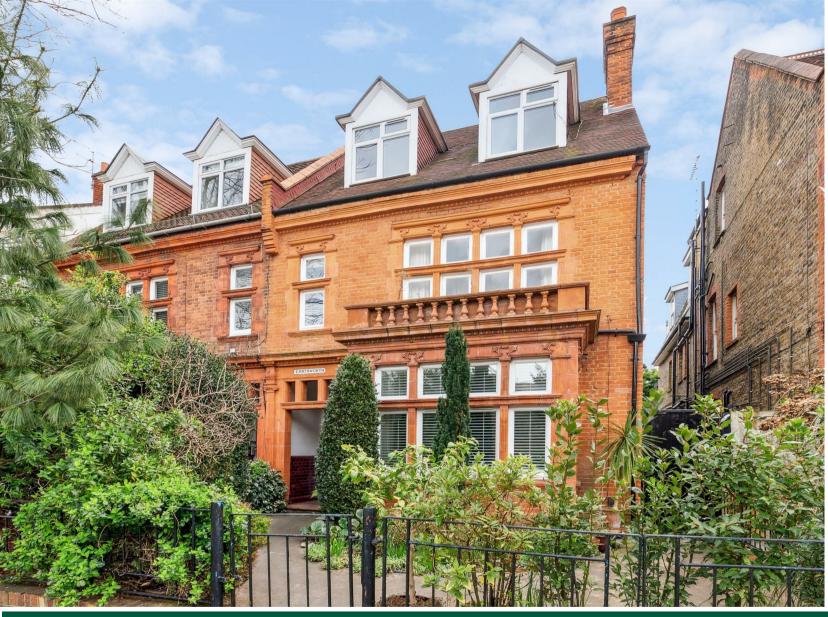

Sutton Court Road, London, W4 3EQ Guide Price £395,000

- Top floor period conversion flat
- Large communal garden
- Close to numerous amenities.
- Handsome red-brick building
- Well proportioned rooms
- No onward chain

## THE PROPERTY

A bright, well-proportioned top-floor flat with lovely open aspects set within this attractive red brick period building in the popular 'Grove Park' area of Chiswick, located within close proximity to Chiswick House and Grounds and the River Thames. The flat is well presented throughout with the accommodation comprising a west-facing reception room with space for dining which opens onto the fitted kitchen, a double bedroom, a bathroom with a separate bath and shower, a landing area with fitted cupboard, wood floors, large loft storage and a substantial communal garden. Transport links include Chiswick Station, local bus routes and the A4/M4 for routes in and out of London. The property is within a short walk of Chiswick High Road's shops, cafes and restaurants. No chain.