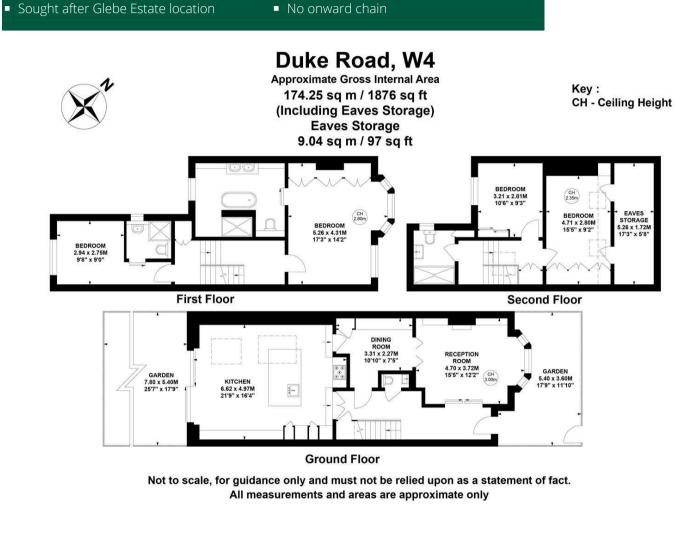

## THE PROPERTY

Tenure - Freehold

Council Tax - Band F

Local Authority - Hounslow

A beautifully presented period family home situated in the very popular 'Glebe Estate' within a couple of minutes walk of Chiswick High Road with its array of boutique shops, bars and restaurants. The property is considered to be larger than average for the surrounding area with the accommodation comprising a drawing room, fabulous fully extended kitchen/dining/family room, study/office/TV room, a primary bedroom suite with a luxurious en-suite bathroom with walk-in shower area, three further bedrooms, two further shower rooms, ground floor cloakroom, and a landscaped private west facing rear garden. The property is presented in immaculate condition throughout. Local transport links include both Turnham Green and Chiswick Park tube stations, numerous local bus routes and convenient vehicular access via the A4/M4 to Central London, Heathrow and The West. No onward chain.