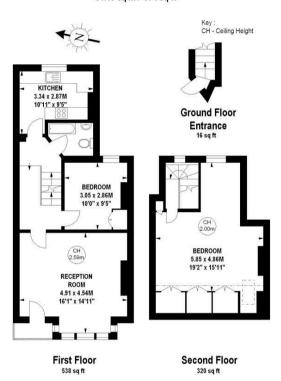

## Brackley Road, W4

Approximate gross internal area 81.19 sq m / 874 sq ft

The floor plan is not to scale and measurements and areas shown are approximate and therefore should be used for illustrative purposes only. The plan has been prepared in accordance with the RICS code of Measuring Practice and whilst we have confidence in the information produced, it must not be relied on. If there is any aspect of particular importance, you should carry out or commission your own inspection of the property.

Copyright of FeaturePRO.

## THE PROPERTY

A bright and spacious two-bedroom split-level maisonette situated in this sought-after residential road running north off Chiswick High Road in the very heart of Chiswick. The accommodation of 874sqft provides a spacious full-width living room with a bay window and door to a west-facing balcony, fitted kitchen, bathroom, main upper bedroom with a range of fitted wardrobes and a further bedroom with fitted wardrobes on the first floor. The apartment is perfectly located for Chiswick High Road's shops, cafes and restaurants. Transport links include Turnham Green and Stamford Brook tube stations, local bus routes and the A4/M4 for routes in and out of London. No onward chain.