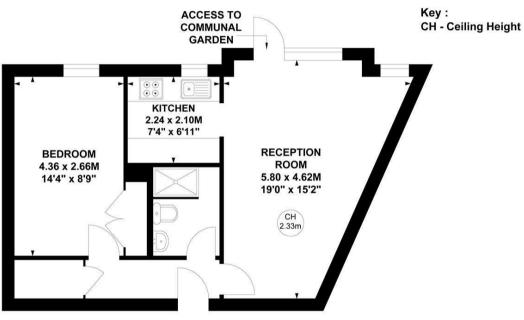

## Homecross House, W4

Approximate Gross Internal Area 47.31 sq m / 509 sq ft

**Ground Floor** 

Not to scale, for guidance only and must not be relied upon as a statement of fact.

All measurements and areas are approximate only

## THE PROPERTY

RETIREMENT FLAT - A newly-renovated, bigger than average, ground floor apartment with direct access to communal gardens located in this sought-after retirement complex in the centre of Chiswick close to shops and transport. The accommodation comprises a spacious 19'x15'2 reception room, a fully fitted kitchen, a recently fitted bathroom with a walk-in shower, a 14'4x8'9 double bedroom with a fitted wardrobe, and an entrance hall with storage cupboard. Communal facilities include a large resident's lounge, private gardens, laundry room, lift access, residents off street parking, house manager and emergency response cover. Homecross House is located just north of Chiswick High Road offering close proximity to shops, cafes, restaurants, parks, two tube stations and numerous bus routes. No onward chain.