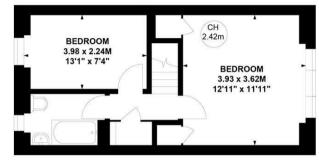

# Coniston Close, W4

Approximate gross internal area 67.42 sq m / 725 sq ft

Key: **CH - Ceiling Height** 

# **Second Floor**