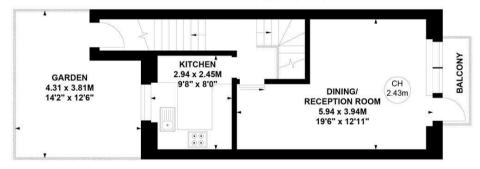

# Coniston Close, W4

Approximate gross internal area 67.42 sq m / 725 sq ft

Key: **CH - Ceiling Height** 

#### **First Floor**

Not to scale, for guidance only and must not be relied upon as a statement of fact. All measurements and areas are approximate only