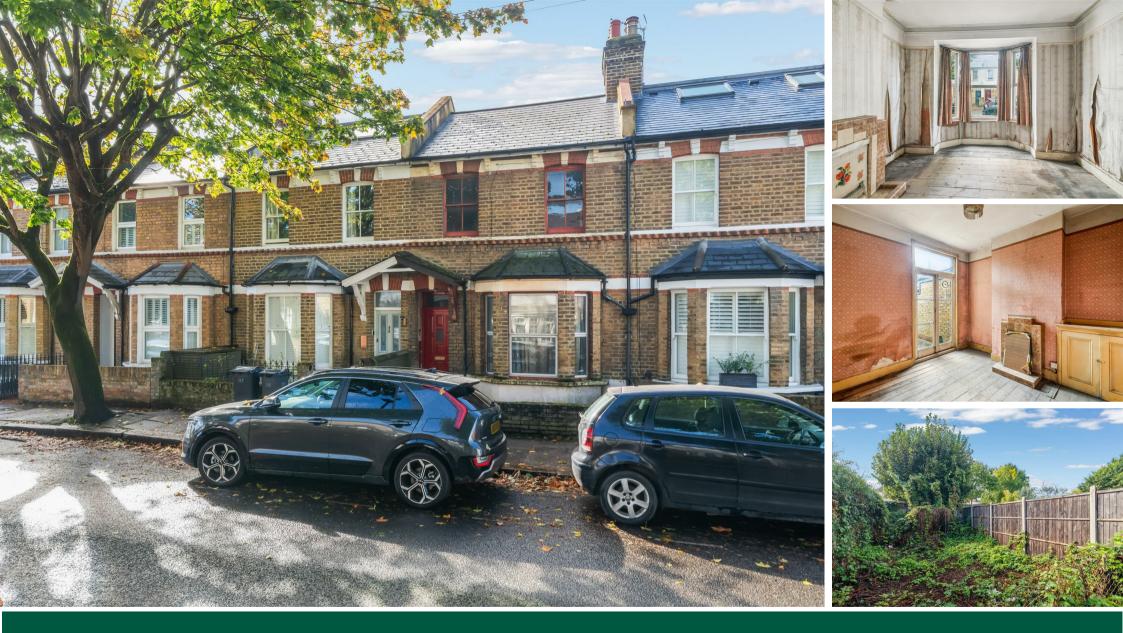

## THE PROPERTY

Rare to the market, this unmodernised mid-terrace Victorian cottage is ideally located in the heart of the ever-popular Glebe Estate, with the added benefit of a 30' west-facing garden. The property features two bedrooms, a large loft, a bathroom, two reception rooms, a scullery kitchen, a breakfast room, and a WC. Additionally, it offers a private 30' west-facing garden. Situated within close proximity to the extensive range of shops, bars, and restaurants on Chiswick High Road, as well as Turnham Green Tube Station and local bus routes. No chain.