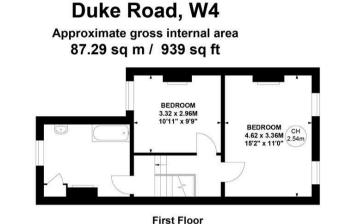

## N

Key : CH - Ceiling Height

**Ground Floor** 

Not to scale, for guidance only and must not be relied upon as a statement of fact. All measurements and areas are approximate only