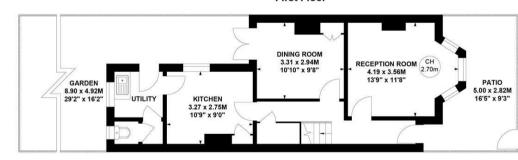

## N

Key : CH - Ceiling Height

**Ground Floor** 

Not to scale, for guidance only and must not be relied upon as a statement of fact. All measurements and areas are approximate only