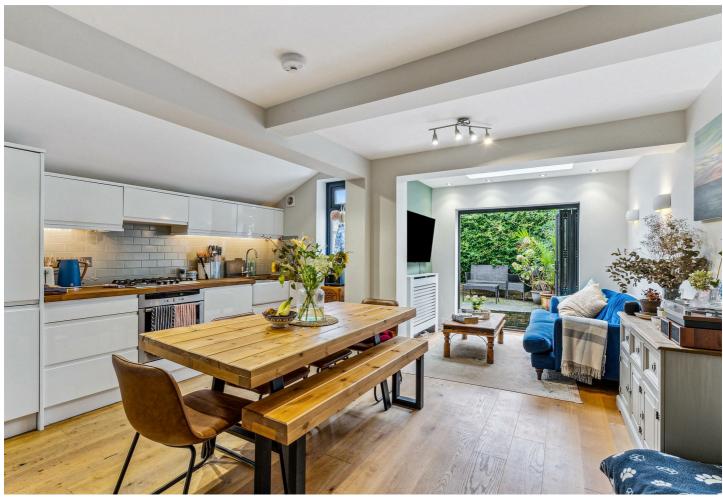

Accommodation provides: 22'1 x 14'9 large open plan living area incorporating living and dining areas with a galley style modern fitted kitchen, master bedroom with luxury ensuite shower room further bedroom and separate bathroom, fitted storage cupboards, small central court yard with private rear patio garden.

- Delightful two bedroomed garden flat
- Within this period Victorian building
- Located moments from Chiswick High Road
- Great for transport links & Amenities
- Spacious open plan living area
- Galley style modern fitted kitchen
- Master bedroom with Ensuite Shower room
- Further bedroom and bathroom
- Small courtyard and rear private garden
- Offered unfurnished & Available 29th November