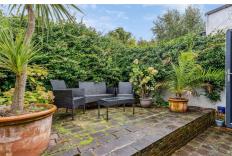

Accommodation provides: 22'1 x 14'9 large open plan living area incorporating living and dining areas with a galley style modern fitted kitchen, master bedroom with luxury ensuite shower room further bedroom and separate bathroom, fitted storage cupboards, small central court yard with private rear patio garden.

- Delightful two bedroomed garden flat
- Within this period Victorian building
- Located moments from Chiswick High Road
- Great for transport links & Amenities
- Spacious open plan living area
- Galley style modern fitted kitchen
- Master bedroom with Ensuite Shower room
- Further bedroom and bathroom
- Small courtyard and rear private garden
- Offered unfurnished & Available 29th November