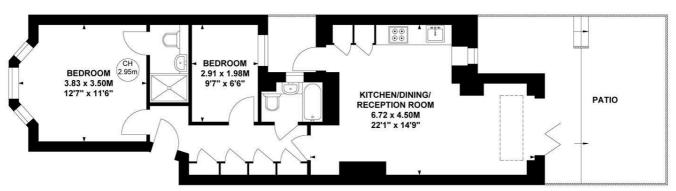

Accommodation provides: 22'1 x 14'9 large open plan living area incorporating living and dining areas with a galley style modern fitted kitchen, master bedroom with luxury ensuite shower room further bedroom and separate bathroom, fitted storage cupboards, small central court yard with private rear patio garden.

## Cranbrook Road, W4

Approximate gross internal area 55.50 sq m / 597 sq ft

Key: **CH - Ceiling Height** 

## **Ground Floor**

Not to scale, for guidance only and must not be relied upon as a statement of fact. All measurements and areas are approximate only

5-7 Turnham Green Terrace, Chiswick, London, W4 1RG Tel 020 8747 8800