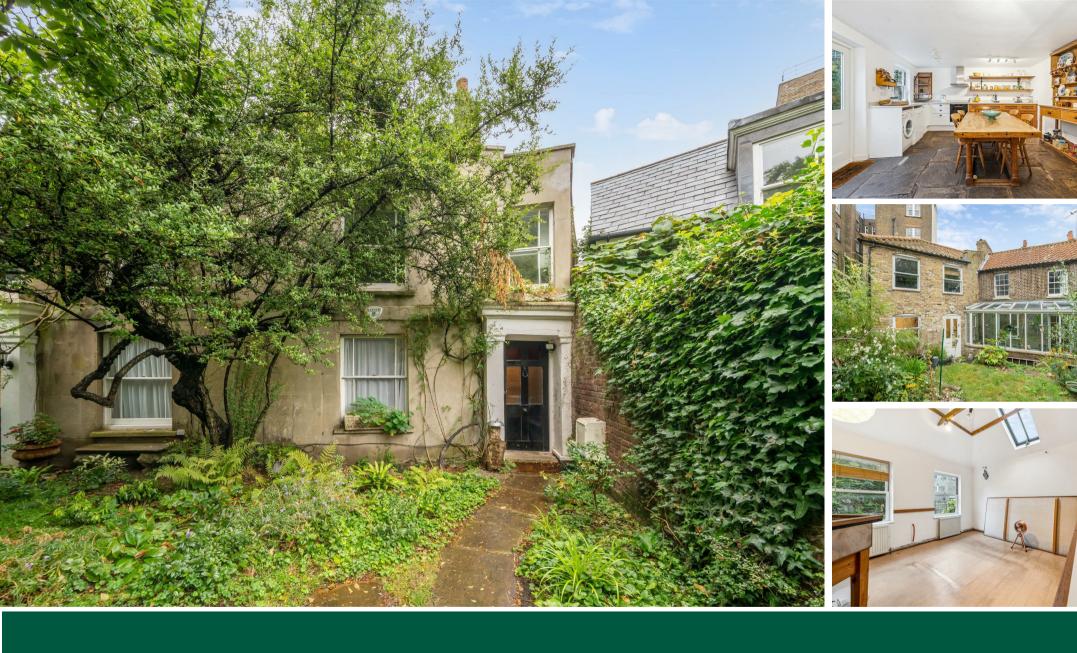

Arlington Cottages, London, W4 4HB Guide Price £1,250,000

- Rare to the market
- Off-street parking
- Three/four bedrooms

- Unique, early 17th-century Grade II listed cottage
- Private secluded rear garden
- No chain

## THE PROPERTY

Rare to the market, this early 17th-century Grade II listed cottage offers an excellent balance of living and entertaining space in a secluded enclave of Alington Gardens. A truly unique opportunity to purchase a piece of Chiswick history. The property features three/four bedrooms, two bathrooms, two reception rooms, a kitchen/breakfast room, a summer room, a large entrance hall, a private secluded rear garden, off-street parking, and a pathway approach. Centrally located, offering close proximity to numerous amenities. No chain.