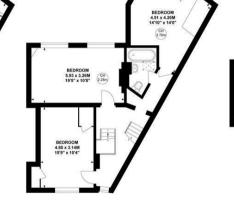

## Arlington Cottages, W4

Key: Approximate gross internal area 170.93 sq m / 1840 sq ft

GARDEN
10.49 x 8.29M
3-45° x 27° 2

KITCHEN
DRING ROOM
4.28 x 3.36M
1-17" x 6'6'

RECEPTION
ROOM
4.28 x 3.36M
1-17" x 100"

RECEPTION
ROOM
4.78 x 3.00M
4.78 x 3.00M
4.78 x 3.00M
4.78 x 3.00M

**Ground Floor** 

First Floor

Second Floor

Not to scale, for guidance only and must not be relied upon as a statement of fact.

All measurements and areas are approximate only