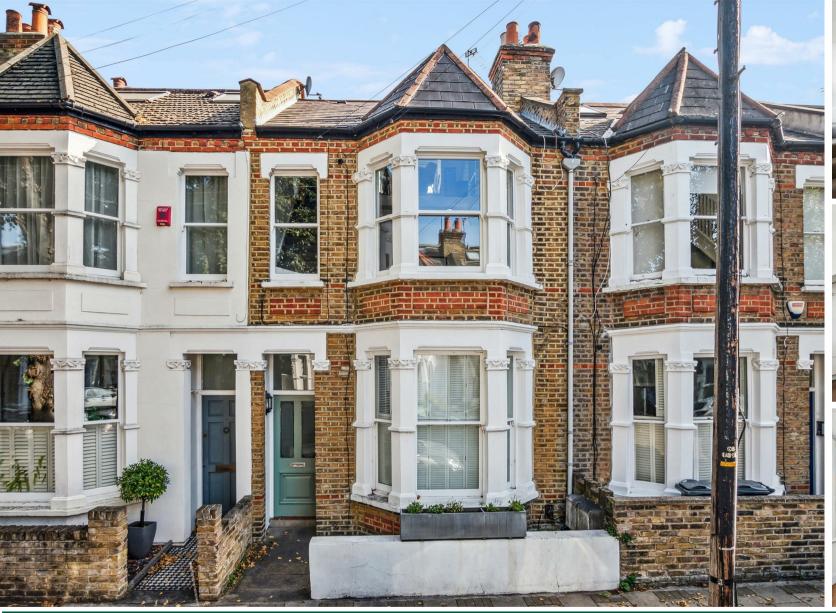

Cranbrook Road, London, W4 2LH Guide Price £649,950

- Stunning split-level apartment
- Galleried kitchen/breakfast room
- Central location close to numerous amenities

Key:

- Double-height reception room
- Two double bedrooms
- No onward chain

## THE PROPERTY

A stunning split-level apartment with a double-height reception room with a galleried kitchen located on this quiet residential street running north off Chiswick High Road. The flat is immaculately presented throughout with the accommodation comprising two double bedrooms (one with fitted wardrobes), a full-width westfacing reception room with feature double-height ceiling and bay window, galleried fitted kitchen/breakfast room with views over the reception room, bathroom, wood flooring throughout and a share in the freehold. The apartment is on this guiet street in the heart of Chiswick within a few minutes walk of Chiswick High Road's extensive facilities. Transport links include Turnham Green and Stamford Brook tube stations, local bus routes and the A4/M4 for routes in and out of London. No chain.