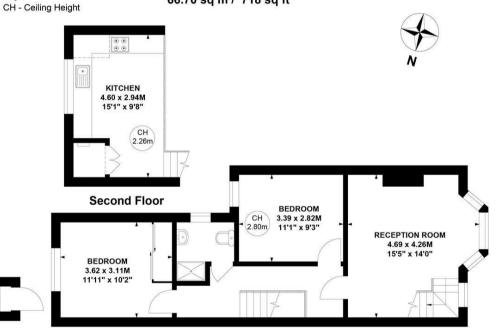

## Cranbrook Road, W4

Approximate gross internal area 66.70 sq m / 718 sq ft

Not to scale, for guidance only and must not be relied upon as a statement of fact.

All measurements and areas are approximate only

First Floor

## THE PROPERTY

A stunning split-level apartment with a double-height reception room with a galleried kitchen located on this quiet residential street running north off Chiswick High Road. The flat is immaculately presented throughout with the accommodation comprising two double bedrooms (one with fitted wardrobes), a full-width westfacing reception room with feature double-height ceiling and bay window, galleried fitted kitchen/breakfast room with views over the reception room, bathroom, wood flooring throughout and a share in the freehold. The apartment is on this guiet street in the heart of Chiswick within a few minutes walk of Chiswick High Road's extensive facilities. Transport links include Turnham Green and Stamford Brook tube stations, local bus routes and the A4/M4 for routes in and out of London. No chain.