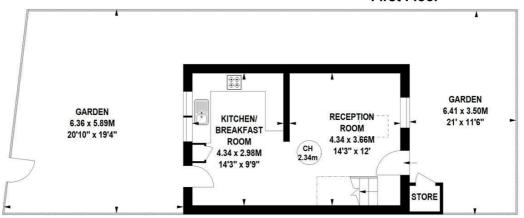

## Wilkinson Way, W4

Approximate gross internal area 50.26 sq m / 541 sq ft

Key : CH - Ceiling Height

#### **Ground Floor**

Not to scale, for guidance only and must not be relied upon as a statement of fact. All measurements and areas are approximate only

5-7 Turnham Green Terrace, Chiswick, London, W4 1RG Tel 020 8747 8800