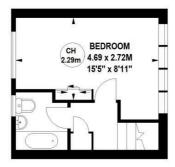

## Wilkinson Way, W4

Approximate gross internal area 50.26 sq m / 541 sq ft

Key : CH - Ceiling Height

#### First Floor