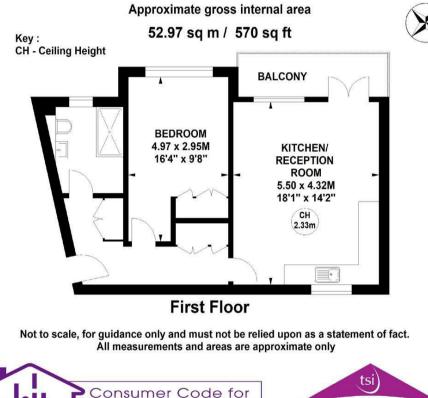

## THF PROPERTY

A newly built one-bedroom first floor apartment set within this boutique development of three luxury one-bedroom flats. The apartment comprises an 18' reception room, a bespoke fully integrated kitchen, a 16' bedroom with extensive built-in storage, a luxury shower room, and a private terrace. The property comes with a new 999-year lease with peppercorn ground rent as well as a 10 year building Warranty. Ideally located within this sought-after residential area, it is opposite playing fields and the Roko Health Club, with Chiswick mainline station at the end of the road and local shops, bars, and restaurants nearby. No chain.