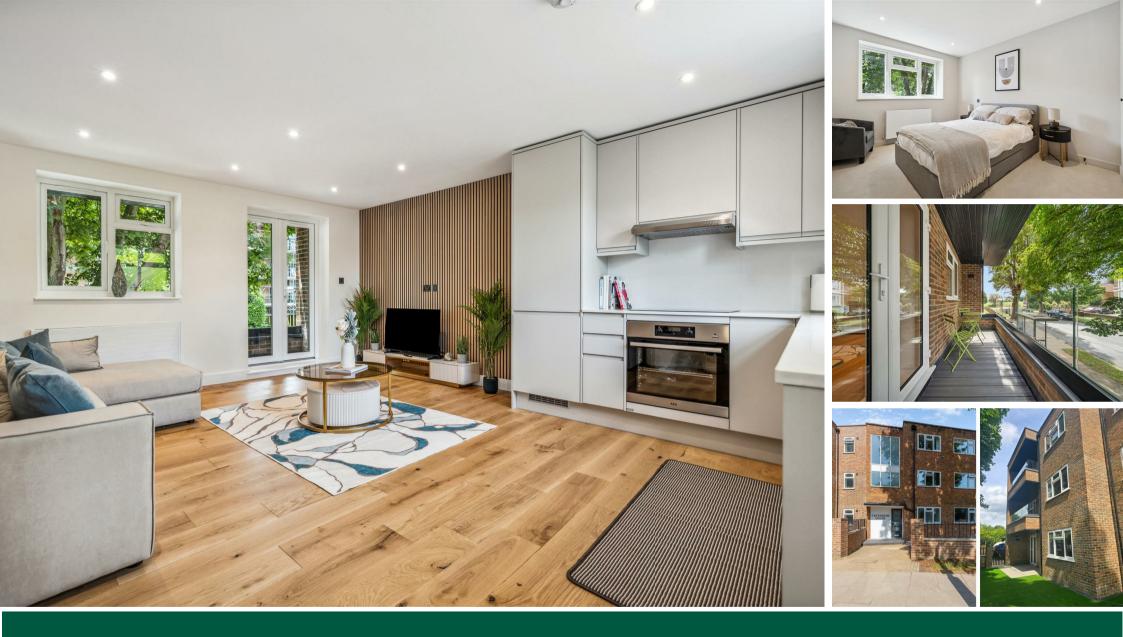

## THF PROPERTY

A newly built one-bedroom first floor apartment set within this boutique development of three luxury one-bedroom flats. The apartment comprises an 18' reception room, a bespoke fully integrated kitchen, a 16' bedroom with extensive built-in storage, a luxury shower room, and a private terrace. The property comes with a new 999-year lease with peppercorn ground rent as well as a 10 year building Warranty. Ideally located within this sought-after residential area, it is opposite playing fields and the Roko Health Club, with Chiswick mainline station at the end of the road and local shops, bars, and restaurants nearby. No chain.