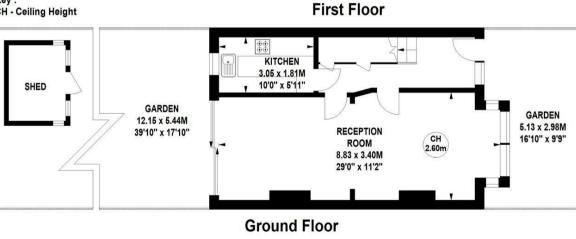

## **Clovelly Road, W4** BEDROOM Approximate gross internal area 3.02 x 1.79M 9'11" x 5'10" 87.42 sq m / 941 sq ft BEDROOM BEDROOM CH 4.73 x 3.25M 4.03 x 3.25M 2.46m 15'6" x 10'8" 13'3" x 10'8"

Key : **CH** - Ceiling Height

rightmove

Zoopla.couk

PrimeLocation.com

OnTheMarket.com

Not to scale, for guidance only and must not be relied upon as a statement of fact. All measurements and areas are approximate only