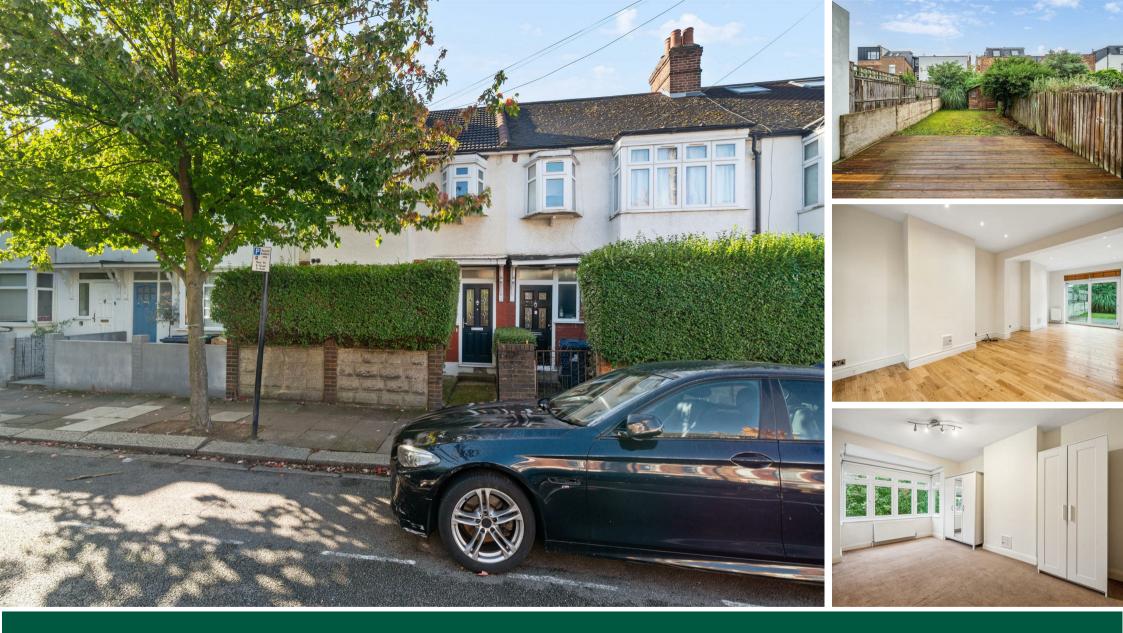

Clovelly Road, London, W4 5DS Guide Price £899,950

- Large loft
- South-facing garden
- Fantastic transport links

- Three bedroom house
- Tree-lined residential road
- No chain

Tenure - Freehold Local Authority - Ealing Council Tax - Band E

## THF PROPERTY

A light and spacious three-bedroom family home with a large loft and south-facing garden, located in a sought-after residential area with excellent transport links. The property features a double reception room, a fully integrated kitchen, and a private south-facing garden. Ideally situated on a tree-lined residential street, it offers close proximity to the tube and bus networks, as well as the extensive range of shops, bars, and restaurants on Chiswick High Road. No onward chain.