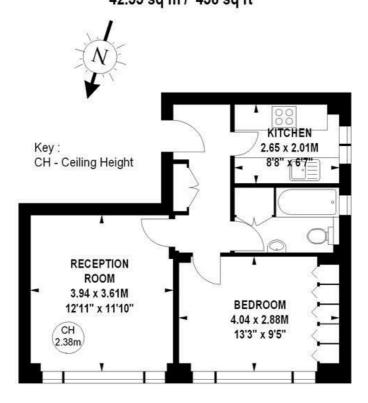

## **Ormsby Lodge, W4**

Approximate gross internal area 42.55 sq m / 458 sq ft

## **Fourth Floor**

The floor plan is not to scale and measurements and areas shown are approximate and therefore should be used for illustrative purposes only. The plan has been prepared in accordance with the RICS code of Measuring Practice and whilst we have confidence in the information produced, it must not be relied on. If there is any aspect of particular importance, you should carry out or commission your own inspection of the property. Copyright of FeaturePRO.