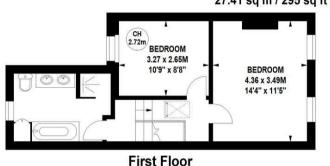

## Short Road, W4

Approximate gross internal area 105.63 sq m / 1137 sq ft (Including Loft) Loft 27.41 sq m / 295 sq ft

## **Ground Floor**

Not to scale, for guidance only and must not be relied upon as a statement of fact. All measurements and areas are approximate only

## THE PROPERTY

A charming, newly refurbished Victorian cottage tucked behind Chiswick House and Grounds in a tree-lined cul-de-sac. The property offers two double bedrooms, a large loft, a luxury bathroom, a 22' through reception room, a 17' fully integrated bespoke kitchen/breakfast room, and a private patio garden. Immaculate condition throughout. Ideally located within close proximity to rail, bus, and tube transport, as well as Riverside walks, Chiswick House Grounds, and the extensive amenities of Chiswick High Road. No onward chain.