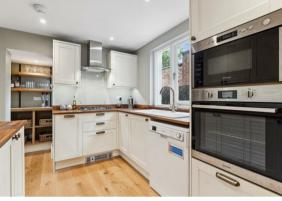

## THE PROPERTY

A charming, newly refurbished Victorian cottage tucked behind Chiswick House and Grounds in a tree-lined cul-de-sac. The property offers two double bedrooms, a large loft, a luxury bathroom, a 22' through reception room, a 17' fully integrated bespoke kitchen/breakfast room, and a private patio garden. Immaculate condition throughout. Ideally located within close proximity to rail, bus, and tube transport, as well as Riverside walks, Chiswick House Grounds, and the extensive amenities of Chiswick High Road. No onward chain.