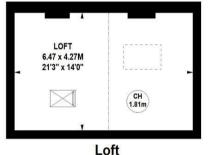

## Short Road, W4

Approximate gross internal area 105.63 sq m / 1137 sq ft (Including Loft) Loft 27.41 sq m / 295 sq ft

Short Road, London, W4 2QU £860,000

- Large loft
- Newly refurbished to a high standard
  Tree-lined cul-de-sac

CH - Ceiling Height

Private patio garden

- Two double bedrooms
- No chain

Tenure - Freehold Local Authority - Hounslow Council Tax - Band F