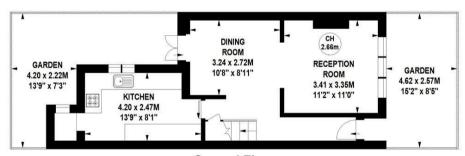

## **Ground Floor**

Not to scale, for guidance only and must not be relied upon as a statement of fact. All measurements and areas are approximate only

## THE PROPERTY

A charming, newly refurbished Victorian cottage tucked behind Chiswick House and Grounds in a tree-lined cul-de-sac. The property offers two double bedrooms, a large loft, a luxury bathroom, a 22' through reception room, a 17' fully integrated bespoke kitchen/breakfast room, and a private patio garden. Immaculate condition throughout. Ideally located within close proximity to rail, bus, and tube transport, as well as Riverside walks, Chiswick House Grounds, and the extensive amenities of Chiswick High Road. No onward chain.