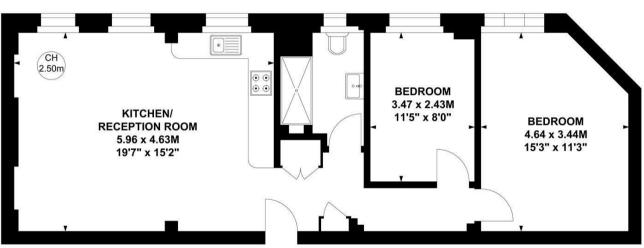

## Stamford Court, W6

Approximate gross internal area 67.32 sq m / 724 sq ft

Key:

CH - Ceiling Height

## **Fourth Floor**

Not to scale, for guidance only and must not be relied upon as a statement of fact.

All measurements and areas are approximate only

## THE PROPERTY

A light and spacious two-bedroom mansion flat with off-street parking, located in close proximity to numerous amenities. The flat features two double bedrooms, a 19' reception room, a fully integrated kitchen, and a luxury shower room, along with the benefits of a caretaker and lifts. Ideally situated near Stamford Brook tube station and an extensive range of shops, bars, and restaurants on Chiswick High Road. No onward chain.