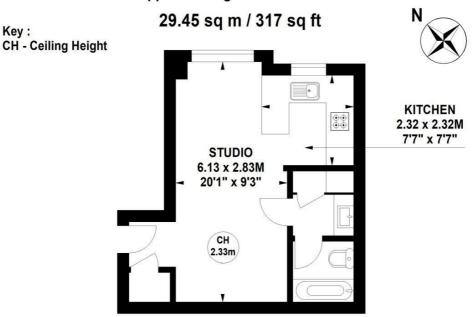

## Mayfield Road, Wellington Court, W12

Approximate gross internal area

## **Ground Floor**

Not to scale, for guidance only and must not be relied upon as a statement of fact. All measurements and areas are approximate only

5-7 Turnham Green Terrace, Chiswick, London, W4 1RG Tel 020 8747 8800