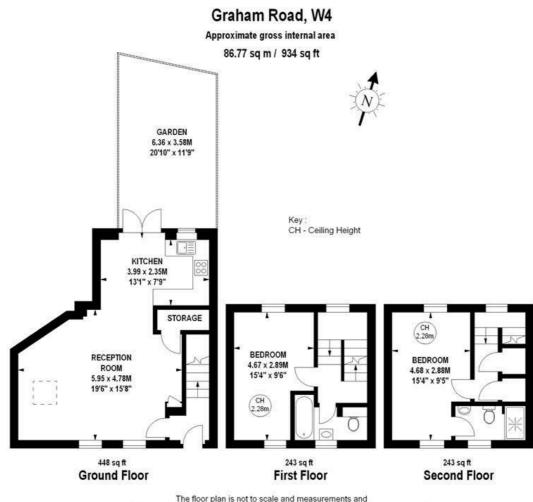

## Graham Road, London, W4 5DR

A beautifully presented two bedroomed end of terrace house situated in this very popular residential road, within a short walk of local amenities and shopping. Further afield are the more extensive boutique shopping and restaurant facilities of Chiswick's main high street. Accommodation is presented over three floors and comprises of; a large open plan living area, fitted kitchen with Kashmir White granite worktops, under stairs cupboard, two double bedrooms, main bathroom and further shower room, landscaped private rear garden, allocated parking space, electric heating and hot water. Local transport links include both Chiswick Park and Turnham Green tube stations, numerous local bus routes and convenient vehicular access via A4/M4 Central London, Heathrow and The West. . EPC-E. Ealing Council Tax Band E. The property is available 11th September and is offered as unfurnished

areas shown are approximate and therefore should be used for illustrative purposes only. The plan has been prepared in accordance with the RICS code of Measuring Practice and whilst we have confidence in the information produced, it must not be relied on. If there is any aspect of particular importance, you should carry out or commission your own inspection of the property. Copyright of FeaturePRO