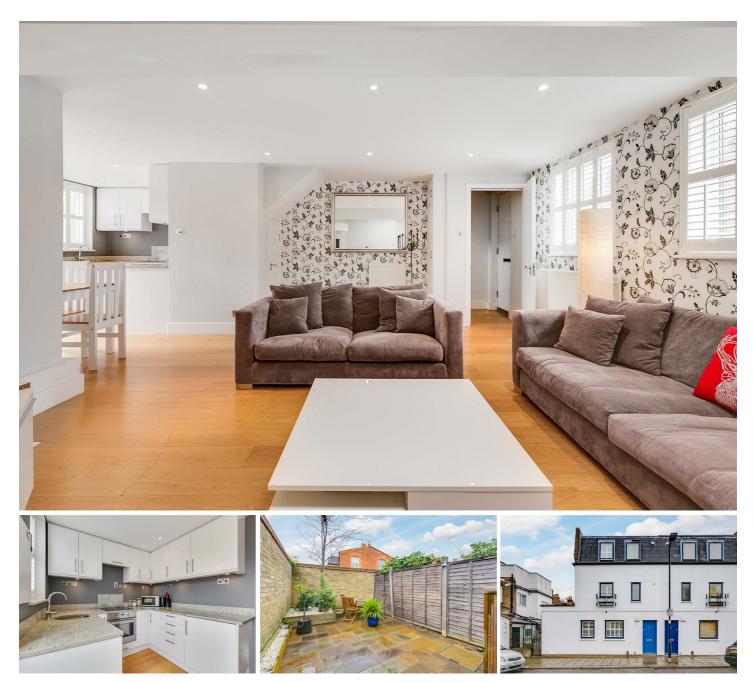

## Graham Road, London, W4 5DR

A beautifully presented two bedroomed end of terrace house situated in this very popular residential road, within a short walk of local amenities and shopping. Further afield are the more extensive boutique shopping and restaurant facilities of Chiswick's main high street. Accommodation is presented over three floors and comprises of; a large open plan living area, fitted kitchen with Kashmir White granite worktops, under stairs cupboard, two double bedrooms, main bathroom and further shower room, landscaped private rear garden, allocated parking space, electric heating and hot water. Local transport links include both Chiswick Park and Turnham Green tube stations, numerous local bus routes and convenient vehicular access via A4/M4 Central London, Heathrow and The West. . EPC-E. Ealing Council Tax Band E. The property is available 11th September and is offered as unfurnished

## £2,500 Per Calendar Month

- Very nicely presented
- Lovely residential area
- Great for transport links
- Open plan living area
- Fitted galley style kitchen
- Two double bedrooms
- Bathroom and further shower room
- Landscaped private rear garden
- Private parking area
- Available 11th September