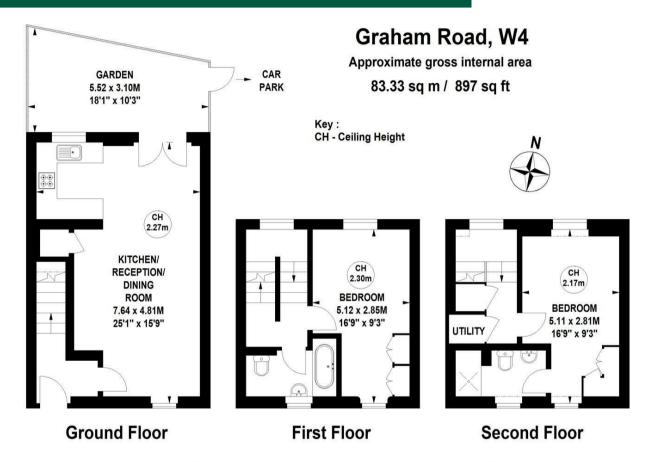

Graham Road, London, W4 5DR Guide Price £650,000

- Freehold end of terrace house
- Two beds/two baths
- Allocated off street parking

- 25'1 Reception room with open plan kitchen
- Private garden with side access
- No onward chain

## THE PROPERTY

An end of terrace, freehold house arranged over three floors with a private garden and off street parking located on this quiet residential street close to Southfield Park and within a short walk of Chiswick High Road. The house is presented in decent order with the accommodation comprising a 25'1 reception room with open plan fitted kitchen area and wood floors, private garden with astroturf lawn and side access, two spacious double bedrooms with fitted wardrobes, family bathroom and an ensuite shower, utility cupboard and allocated off street parking for one car. Graham Road is located within the catchment area of the Ofsted rated 'Outstanding' Southfield Primary School and is close to Southfield Park and a number of local shops with Chiswick High Road's shops, cafes and restaurants also easily accessible. Transport links include South Acton (Overground), Chiswick Park and Turnham Green (tube) stations, local bus routes and the A4/M4 for routes in and out of London. No onward chain.