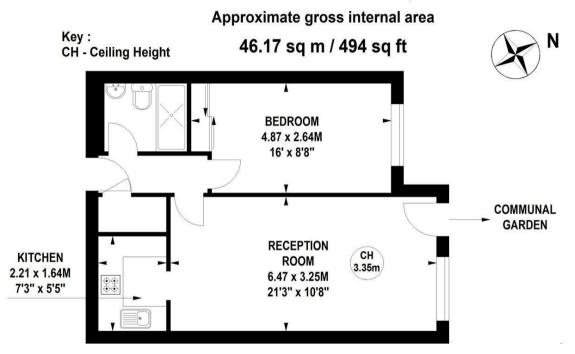

## **Ground Floor**

Not to scale, for guidance only and must not be relied upon as a statement of fact. All measurements and areas are approximate only

## THE PROPERTY

A well-presented ground floor apartment with direct access to communal gardens located in this soughtafter retirement complex in the centre of Chiswick close to shops and transport. The accommodation comprises a spacious 21'x10'7 reception room, a fully fitted kitchen, a recently fitted bathroom with a walk-in shower, a 14'2x8'8 double bedroom with a fitted wardrobe, and an entrance hall with storage cupboard. Communal facilities include a large resident's lounge, private gardens, laundry room, lift access, residents off street parking, house manager and emergency response cover. Homecross House is located just north of Chiswick High Road offering close proximity to shops, cafes, restaurants, parks, two tube stations and numerous bus routes. No onward chain