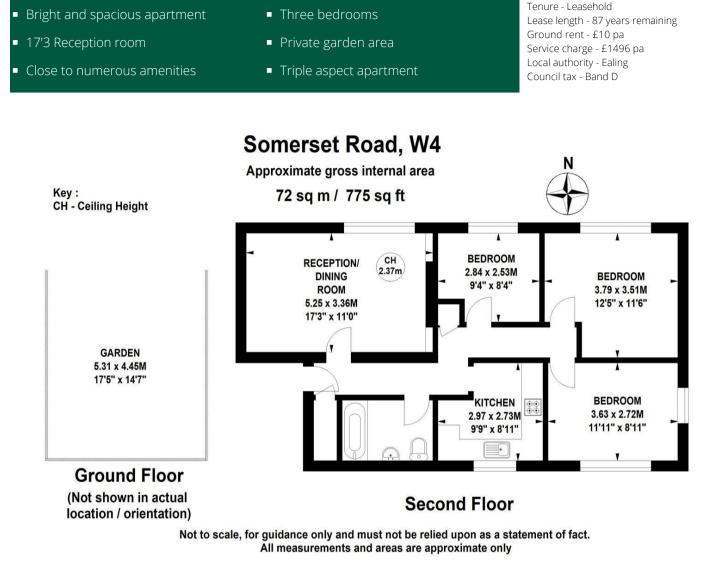

## THE PROPERTY

A well-presented light and spacious top floor three bedroom apartment located on this quiet residential street a short walk from Chiswick High Road. The flat totals 775 sqft with the accommodation comprising a good size reception room with space for a dining table and sofas, three bedrooms, bathroom with full bath with shower over, fitted kitchen, entrance hall with storage, south facing private garden area (17'5x14'7). The flat is located within a 10-minute walk of Chiswick High Road's shops, cafes and restaurants. Transport links include Turnham Green and Chiswick Park stations, local bus routes and the A4/M4 for routes in and out of London.