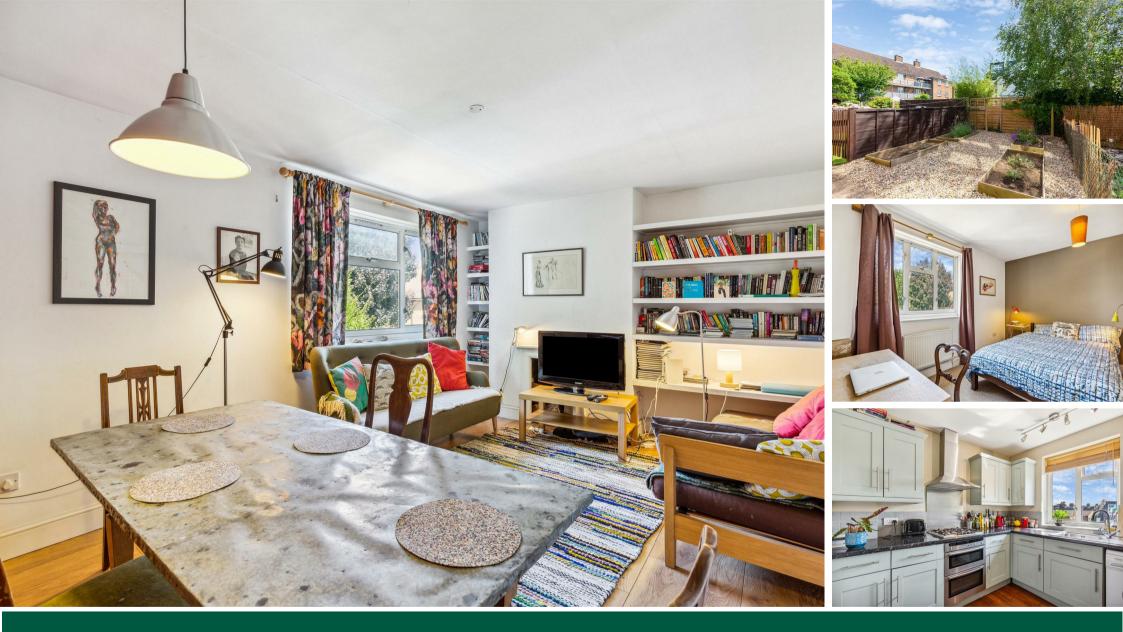

## THE PROPERTY

A well-presented light and spacious top floor three bedroom apartment located on this quiet residential street a short walk from Chiswick High Road. The flat totals 775 sqft with the accommodation comprising a good size reception room with space for a dining table and sofas, three bedrooms, bathroom with full bath with shower over, fitted kitchen, entrance hall with storage, south facing private garden area (17'5x14'7). The flat is located within a 10-minute walk of Chiswick High Road's shops, cafes and restaurants. Transport links include Turnham Green and Chiswick Park stations, local bus routes and the A4/M4 for routes in and out of London.