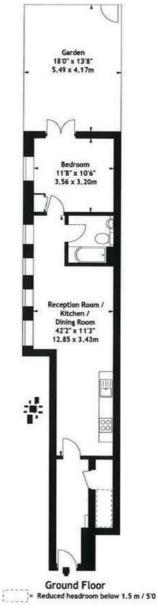

## Darwin Road, W5 4BD

A nicely presented one bedroomed garden flat situated in this popular residential location of South Ealing, local shopping can be found on South Ealing Road, whilst more extensive shopping and restaurant facilities of Ealing Broadway are close at hand. Accommodation provides:42′2x 11′3 open plan living area with galley style kitchen, double bedroom, bathroom, entrance area and inner hall, private rear garden, CPZ residents parking, gas fired central heating. Local transport links include South Ealing tube station(Piccadilly Line) numerous local bus routes, with convenient vehicular access via A4/M4Central London, Heathrow & The West, Ealing Council Band C. EPC-D.. The property is offered unfurnished and available 13th October.

## Darwin Road, Ealing, London, W5 Approx. Gross Internal Area 564 Sq Ft - 52.45 Sq M

Measured in accordance with RICS guidelines. Every attempt is mad to ensure accuracy, however all measurements are approximate. This floor plan is for illustrative purposes only as for to scale. © Batography Ltd 2018 Photographs "Floorpans" Virtual Tours Tel: 0845 643 4401 www.datography.com