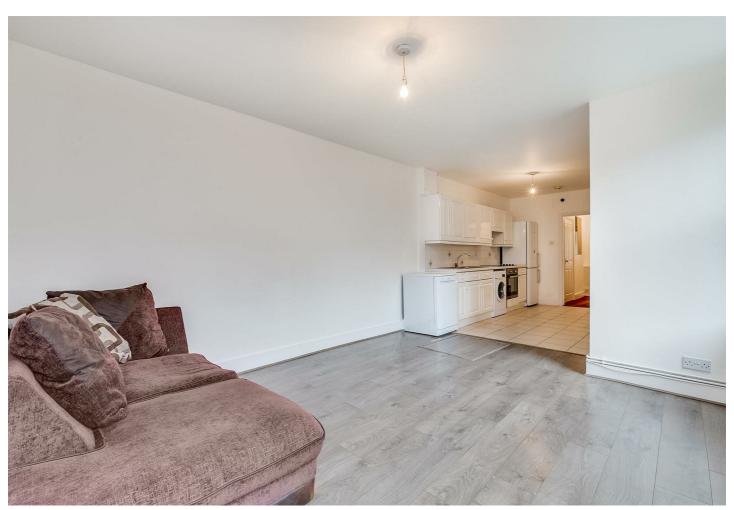

## Darwin Road, W5 4BD

A nicely presented one bedroomed garden flat situated in this popular residential location of South Ealing, local shopping can be found on South Ealing Road, whilst more extensive shopping and restaurant facilities of Ealing Broadway are close at hand. Accommodation provides:42′2x 11′3 open plan living area with galley style kitchen, double bedroom, bathroom, entrance area and inner hall, private rear garden, CPZ residents parking, gas fired central heating. Local transport links include South Ealing tube station(Piccadilly Line) numerous local bus routes, with convenient vehicular access via A4/M4Central London, Heathrow & The West, Ealing Council Band C. EPC-D.. The property is offered unfurnished and available 13th October.

- Ground floor converted garden flat
- Great for transport links
- Open plan living area
- Galley style kitchen
- Double Bedroom
- Bathroom
- Entrance area and lobby
- Private rear garden
- Unfurnished
- Available 10th October