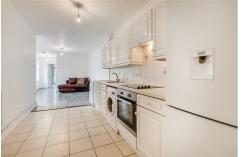

## Darwin Road, W5 4BD

A nicely presented one bedroomed garden flat situated in this popular residential location of South Ealing, local shopping can be found on South Ealing Road, whilst more extensive shopping and restaurant facilities of Ealing Broadway are close at hand. Accommodation provides:42′2x 11′3 open plan living area with galley style kitchen, double bedroom, bathroom, entrance area and inner hall, private rear garden, CPZ residents parking, gas fired central heating. Local transport links include South Ealing tube station(Piccadilly Line) numerous local bus routes, with convenient vehicular access via A4/M4Central London, Heathrow & The West, Ealing Council Band C. EPC-D.. The property is offered unfurnished and available 13th October.

- Ground floor converted garden flat
- Great for transport links
- Open plan living area
- Galley style kitchen
- Double Bedroom
- Bathroom
- Entrance area and lobby
- Private rear garden
- Unfurnished
- Available 10th October