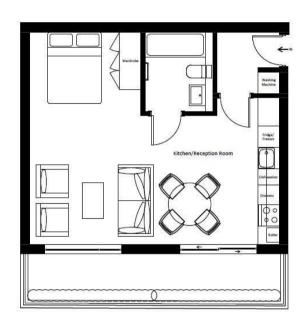

## Ground Floor

Kitchen/Reception Room/Bedroom 7.01x5.96 23'x19'6

Total Apartment GIFA 41.82sa m 450.2sq ft

## THE PROPERTY

A fantastic recently developed Manhattan studio apartment set within this boutique development of just 9 units. Apartment 1 is located on ground floor and comprises; open plan kitchen/reception room with floor to ceiling windows opening on to a South facing patio, spacious sleeping area with fitted wardrobes, luxury bathroom, entrance hall, underfloor heating throughout.