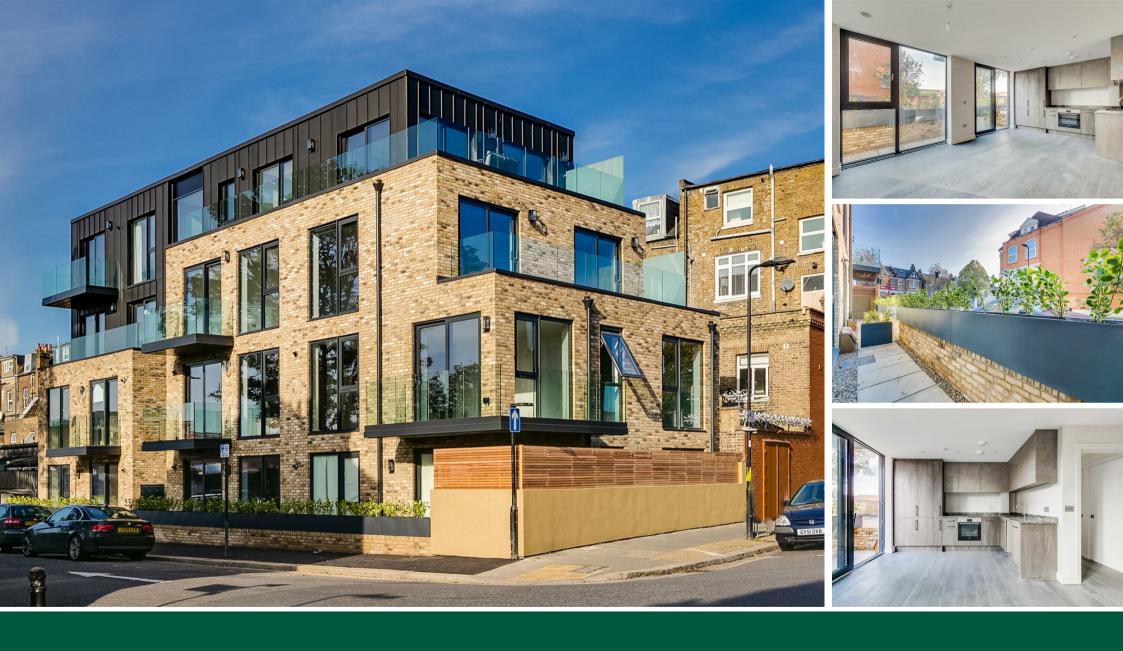

Larden Hall, London, W3 7QL £325,000

- Stunning recently built apartment
- Kitchens and joinery are bespoke made by HUX
- South facing patio

- Building warranty
- Underfloor heating throughout
- No chain

## THE PROPERTY

A fantastic recently developed Manhattan studio apartment set within this boutique development of just 9 units. Apartment 1 is located on ground floor and comprises; open plan kitchen/reception room with floor to ceiling windows opening on to a South facing patio, spacious sleeping area with fitted wardrobes, luxury bathroom, entrance hall, underfloor heating throughout.

The interior architecture, internal layouts and interior design scheme has been developed by award-winning local design & build specialists Zulufish, who have also overseen the construction. Kitchens and joinery are bespoke made by HUX London, with Bosch appliances and beautiful stone worktops throughout.