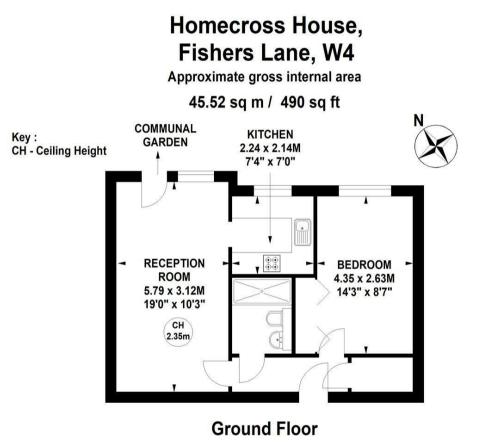

Not to scale, for guidance only and must not be relied upon as a statement of fact. All measurements and areas are approximate only

OnTheMarket.com

## THE PROPERTY

A well-presented ground floor apartment with direct access to communal gardens located in this soughtafter retirement complex in the centre of Chiswick close to shops and transport. The accommodation comprises a spacious 19'x10'3 reception room, a fitted kitchen with a window, a recently fitted bathroom with a walk-in shower, a 14'3x8'7 double bedroom with a fitted wardrobe, and an entrance hall with storage cupboard. Communal facilities include a large resident's lounge, private gardens, laundry room, lift access, residents off street parking, house manager and emergency response cover. Homecross House is located just north of Chiswick High Road offering close proximity to shops, cafes, restaurants, parks, two tube stations and numerous bus routes. No onward chain.