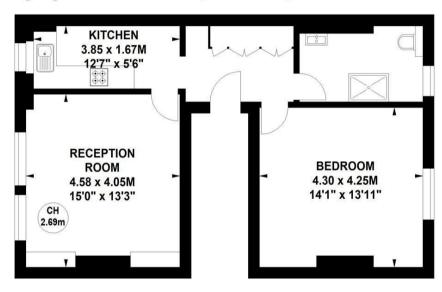

## Marlborough Road, W4

Approximate gross internal area

Key: CH - Ceiling Height

56.69 sq m / 610 sq ft

## **First Floor**

Not to scale, for guidance only and must not be relied upon as a statement of fact.

All measurements and areas are approximate only

## THE PROPERTY

A light and spacious (610 sqft) one-bedroom apartment forming part of this imposing semi-detached corner house located within a short walk of Chiswick High Road's extensive facilities. The property is arranged laterally over the first floor with well-proportioned rooms with the accommodation comprising a 15' reception room with wood floors, a newly fitted galley style kitchen, a spacious double bedroom with open aspect looking towards Turnham Green, bathroom with walk-in shower and entrance hall with storage. Marlborough Road runs south off Chiswick High Road and is moments from Chiswick High Road's shops, cafes and restaurants, Turnham Green and Chiswick Business Park. Transport links include Gunnersbury and Chiswick Park stations, local bus routes and easy access to the A4/M4 for routes in and out of London. No onward chain.