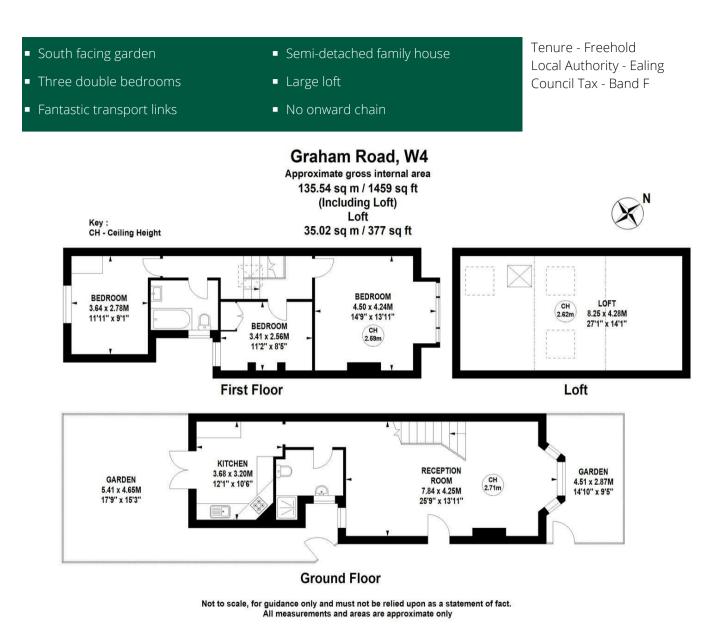

## THE PROPERTY

Light and spacious three-bedroom semi-detached family house with a large loft and a south-facing garden, ideally located on a tree-lined residential street. The property features three double bedrooms, a large loft, a white bathroom suite, a 25' reception room, a fully fitted kitchen/breakfast room, and a ground floor shower room. It is situated within close proximity to Chiswick Park and Turnham Green tube stations, South Acton overground, local bus routes, and the extensive range of shops, bars, and restaurants on Chiswick High Road. No onward chain.