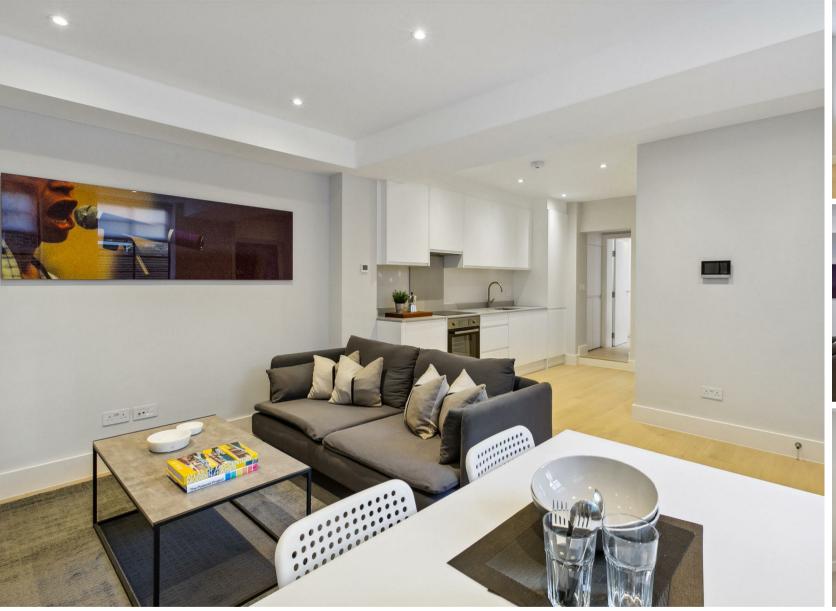

## THE PROPERTY

An immaculately presented one bedroom flat offering an exceptionally high specification throughout in this exclusive gate mews development close to all amenities. The accommodation comprises a double bedroom with extensive built-in storage, a 22' reception room, a fully integrated kitchen, a luxury shower room, hardwood flooring, 998 year lease, secure gated access with video entry phone and bike storage. Ideally situated within close proximity of numerous transport facilities and the extensive shops, bars and restaurants on Chiswick High Road. No chain.