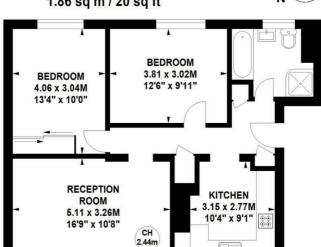

## St. Albans Avenue, London, W4 5JT

A nicely presented second floor floor two bedroomed purpose built flat situated on this prestigious residential street just a short walk from Chiswick's High Road with its array of boutique shops and restaurants. The accommodation provides: two well proportioned double bedrooms, fitted kitchen, 16'9"x10'8" reception room, hallway storage, tiled bathroom with shower over bath and separate shower cubicle, parking via permit or unallocated off street, communal gardens, external shed, gas fired central heating. Local transport links include Turnham Green Tube station, numerous local bus routes with convenient vehicular access via A4/M4 central London, Heathrow & The West. EPC-D. Ealing Council Band D. The property is offered as unfurnished and available 16th August

## St. Albans Avenue, W4

Approximate gross internal area 66.05 sq m / 711 sq ft (Excluding Storage) Storage 1.86 sq m / 20 sq ft

STORAGE

Key : CH - Ceiling Height

**Ground Floor** 

**Second Floor** 

Not to scale, for guidance only and must not be relied upon as a statement of fact. All measurements and areas are approximate only