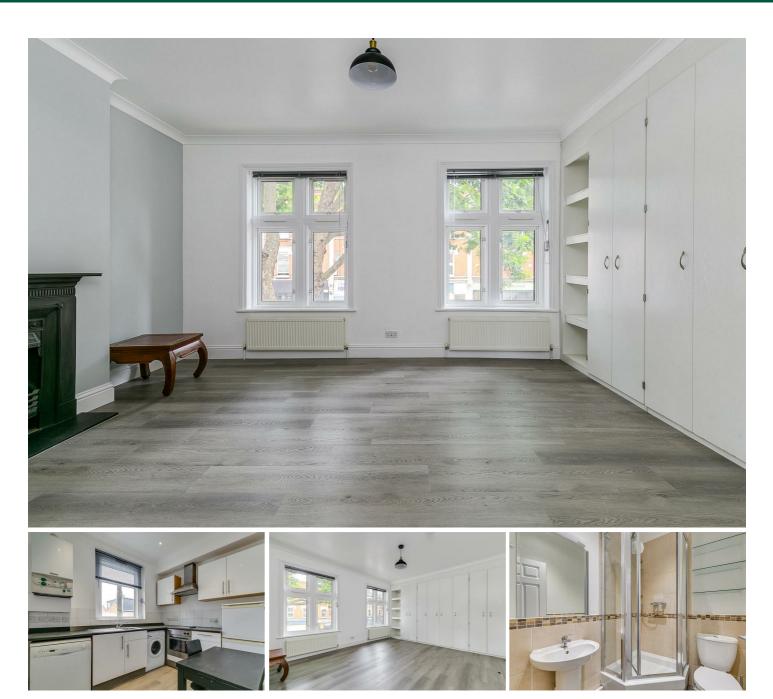

### Chiswick High Road, London, W4 2EF

A spacious recently refurbished studio apartment in this lovely location in the heart of Chiswick convenient for all amenities, just moments from Chiswick's main shopping area with its array of boutique shops, restaurants and retailers including M and S, Waitrose, Sainsbury, Tesco and Co-op. The accommodation provides a large open plan reception/bedroom, windows to front, feature fireplace, fitted shelving, nice size fitted kitchen, fitted shower room, gas fired central heating. Local transport links include both Stamford brook & Turnham Green tube stations, numerous local bus routes with convenient vehicular access via A4/M4/A40 to Central London, Heathrow and The west. Hounslow Council Tax Band C. EPC-D. No parking permit permittable. The property is part furnished and available 12th August

#### Newly refurbished spacious apartment

- Lovely central Chiswick location
- Great for transport links
- Local shopping on your doorstep
- Large and bright reception/bedroom
- Fitted kitchen
- Shower room