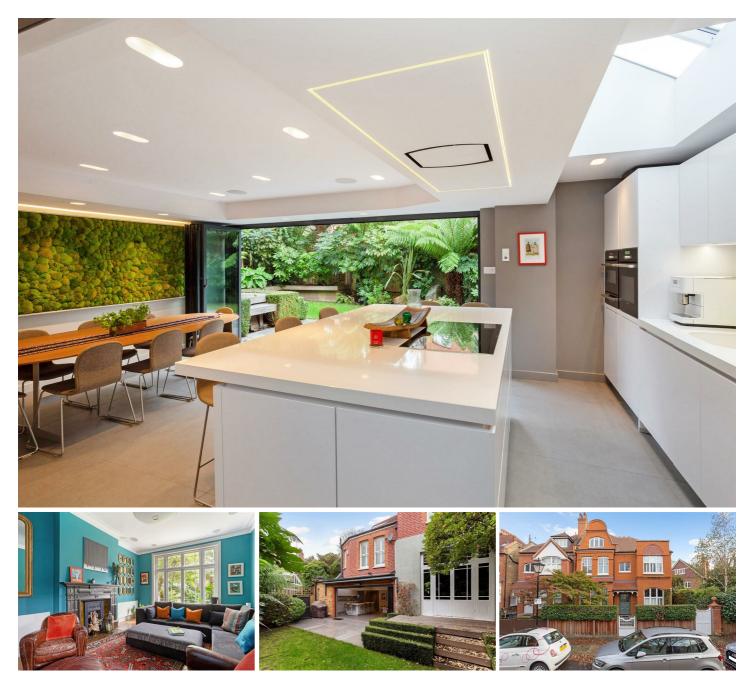

## Fairfax Road, London, W4 1EW

A beautifully presented imposing period six bedroom family home situated in this extremely popular residential road within the renowned Bedford Park Area. The property offers exceptional living & entertaining space within this peaceful environment just a short walk to both Turnham Green Terrace and Chiswick High Road with their numerous boutique shops and restaurants, main retailers include M&S, Waitrose & Sainsbury. Accommodation provides: spacious open plan kitchen/dining area with opening doors onto landscaped gardens, main reception room, rear sitting room, open entrance hall with tessellated tiled flooring, feature galleried staircase, front study/occasional room, lower ground floor utility room & cloakroom, master bedroom suite with dressing room and bathroom with separate walk in shower, five further bedrooms & two further walk in shower rooms, landscaped front & rear gardens. Local transport links include Turnham Green & Stamford Brook tube stations, numerous local bus routes with convenient vehicular access via A4/M4 to central London, Heathrow & The West. Hounslow Council Band G. EPC: D. The property is offered unfurnished and available 9th September 2024.

## £13,000 Per Calendar Month

- Beautifully presented period family home
- Within the sought after "Bedford Park" area
- Great for transport links & Amenities
- Modern open plan rear Kitchen/dining/living area
- Reception Room & further Sitting Room
- Occasional room/study, large entrance hall
- Master bedroom with ensuite bathroom & Dressing room
- Five further bedrooms & two walk in shower rooms
- Lower ground floor utility & cloak rooms
- Private landscaped gardens to front & Rear