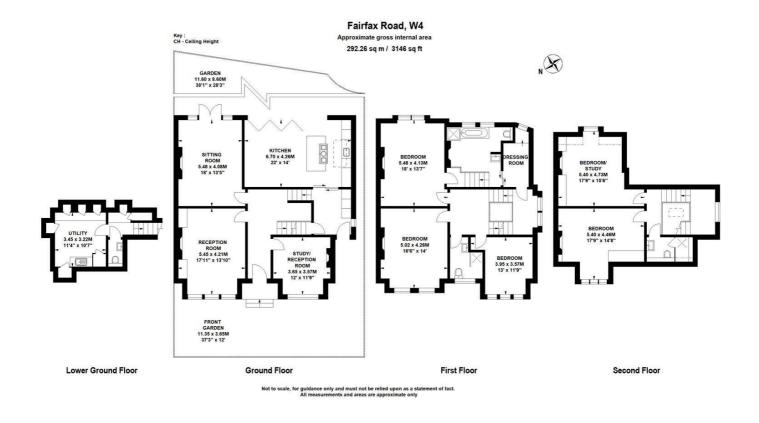

## Fairfax Road, London, W4 1EW

A beautifully presented imposing period six bedroom family home situated in this extremely popular residential road within the renowned Bedford Park Area. The property offers exceptional living & entertaining space within this peaceful environment just a short walk to both Turnham Green Terrace and Chiswick High Road with their numerous boutique shops and restaurants, main retailers include M&S, Waitrose & Sainsbury. Accommodation provides: spacious open plan kitchen/dining area with opening doors onto landscaped gardens, main reception room, rear sitting room, open entrance hall with tessellated tiled flooring, feature galleried staircase, front study/occasional room, lower ground floor utility room & cloakroom, master bedroom suite with dressing room and bathroom with separate walk in shower, five further bedrooms & two further walk in shower rooms, landscaped front & rear gardens. Local transport links include Turnham Green & Stamford Brook tube stations, numerous local bus routes with convenient vehicular access via A4/M4 to central London, Heathrow & The West. Hounslow Council Band G. EPC: D. The property is offered unfurnished and available 9th September 2024.