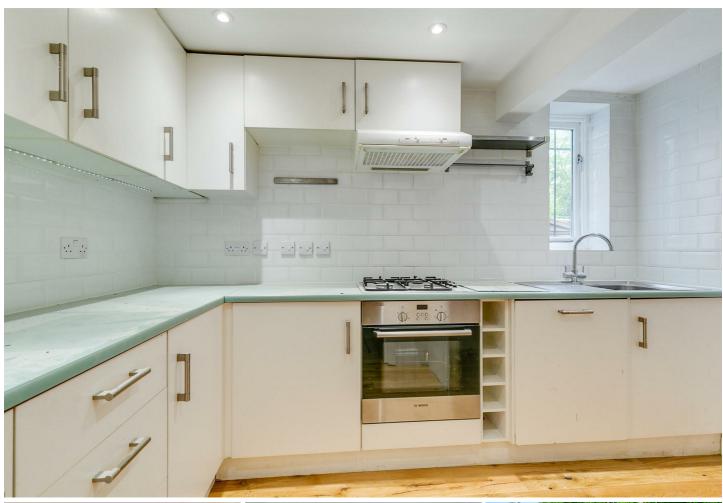

## Askew Road, W12 9BH

A beautifully presented, recently refurbished, two bedroom apartment with an unusually large private rear garden situated in this popular residential area within a short walk of local extensive shopping and restaurant facilities. The accommodation provides: two bedrooms with fitted wardrobes, bathroom and further en-suite shower room, fitted kitchen, reception room, utility room, wood floors throughout living areas, fabulous 75' rear garden with westerly aspect. Local transport links include the local tube stations of both Stamford Brook and Ravenscourt Park, numerous local bus routes with convenient vehicular access via A40/M40 to Central London and the West. The property is available 29th August. Unfurnished. EPC-D. Hammersmith and Fulham Council Tax band D

- Large Private Garden
- Two Bedrooms/Two bathrooms
- Excellent Location
- Recently Refurbished
- Available 29th August
- Unfurnished