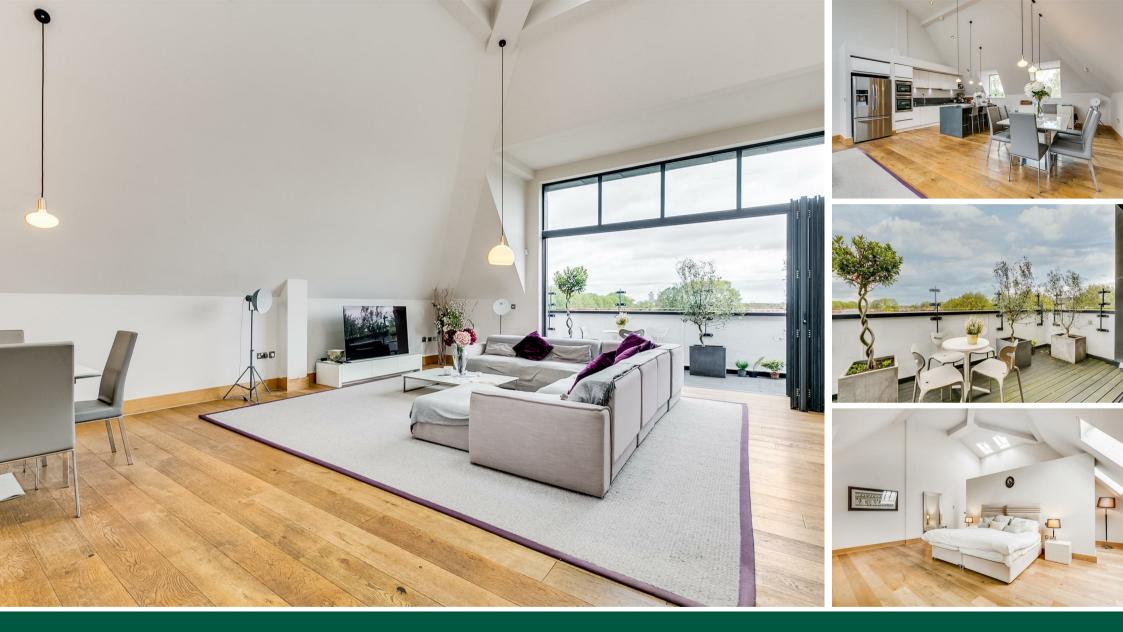

Upham Park Road, London, W4 1PG £8,000 Per Calendar Month

Stunning bright & spacious penthouse apartment

Fabulous open plan living space with vaulted ceilings

• Master bedroom with ensuite bathroom & walk in shower

Oakwood floors throughout with underfloor heating

#### Located in the heart of Chiswick

- Incorporating bespoke kitchen & dining area
- Ensuite cloakroom, fitted wardrobes, vaulted ceilings & skylight
- Mezzanine study area and storage room

## THE PROPERTY

A stunning and immaculately presented three bedroomed penthouse occupying the top floor of this exclusive modern development offering exceptional living space located moments from Chiswick High Road with its array of boutique shops, restaurants, and local bars, local retailers include M&S, Waitrose, Sainsburys & Tesco. The accommodation provides open plan living area incorporating a bespoke kitchen with island unit, dining area, and living area, vaulted ceilings, skylights, full-height doors opening onto a private roof terrace with panoramic views, master bedroom suite 24'6 x 21' fitted wardrobes in central partition, bathroom with freestanding bath, vanity unit with his and her inset basins, walk-in shower and separate cloakroom two further bedrooms with fitted wardrobes, family bathroom with bath and separate walk-in shower, spiral stairs to mezzanine study area and storage, entrance hall with cloaks cupboard, underground secure parking, communal gardens, lift. Local transport links include both Turnham Green and Stamford Brook tube stations, numerous local bus routes with convenient vehicular access via A4/M4 central London. Heathrow and the West. the property is available 1st September and is offered unfurnished, penthouses are rarely available locally and early viewing is recommended, FPC C. Hounslow Council Tax Band G.