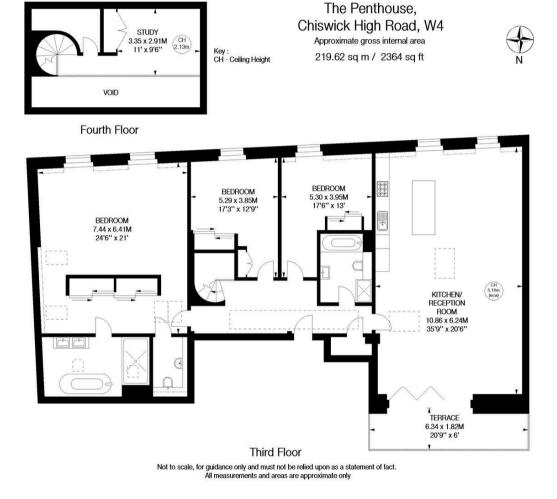

## THE PROPERTY

A stunning and immaculately presented three bedroomed penthouse occupying the top floor of this exclusive modern development offering exceptional living space located moments from Chiswick High Road with its array of boutique shops, restaurants, and local bars, local retailers include M&S, Waitrose, Sainsburys & Tesco. The accommodation provides open plan living area incorporating a bespoke kitchen with island unit, dining area, and living area, vaulted ceilings, skylights, full-height doors opening onto a private roof terrace with panoramic views, master bedroom suite 24'6 x 21' fitted wardrobes in central partition, bathroom with freestanding bath, vanity unit with his and her inset basins, walk-in shower and separate cloakroom two further bedrooms with fitted wardrobes, family bathroom with bath and separate walk-in shower, spiral stairs to mezzanine study area and storage, entrance hall with cloaks cupboard, underground secure parking, communal gardens, lift. Local transport links include both Turnham Green and Stamford Brook tube stations, numerous local bus routes with convenient vehicular access via A4/M4 central London. Heathrow and the West. the property is available 1st September and is offered unfurnished, penthouses are rarely available locally and early viewing is recommended, FPC C. Hounslow Council Tax Band G.