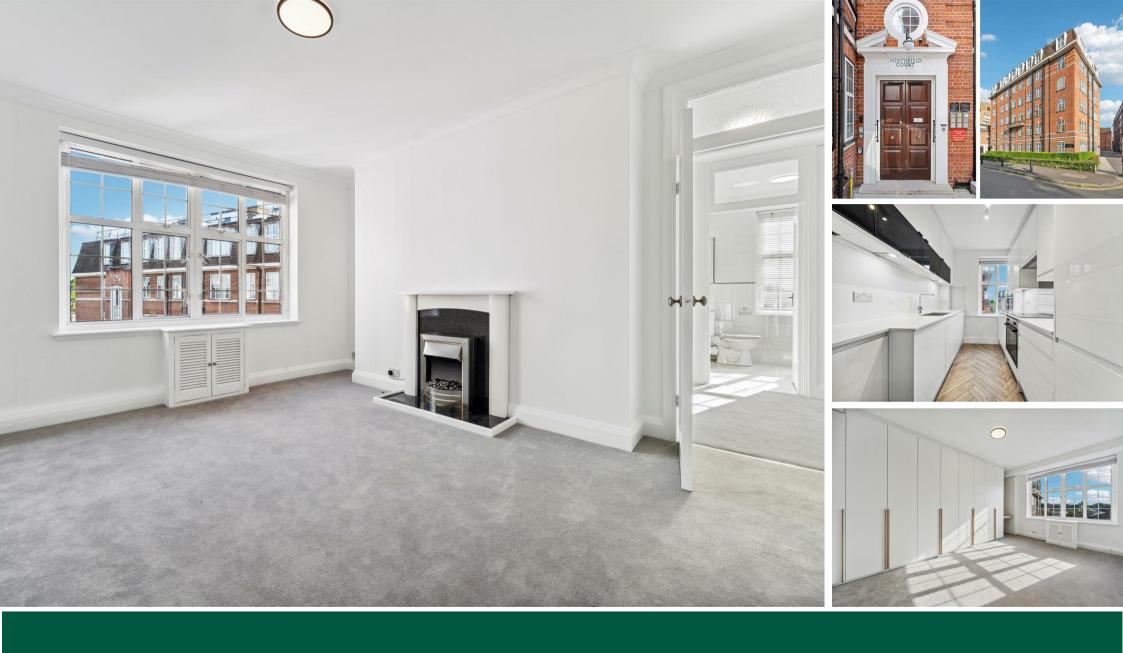

Heathfield Terrace, London, W4 4LP £450,000

- Sought After Location
- Newly Refurbished Luxury Apartment
- Off Street Parking

- Long Lease and Share in the Freehold
- Porter and Lift Access
- No Chain

Tenure - Leasehold with Share in the Freehold Lease Length - 999 Years remaining Ground Rent - Peppercorn Service Charge - Approx. £6,000 pa Local Authority - Hounslow Council Tax - Band C

## THE PROPERTY

A newly refurbished, fourth-floor luxury onebedroom flat ideally located with commanding views over Turnham Green. The flat features a 15' reception room, a bespoke fully integrated kitchen, a double bedroom with extensive built-in storage, a video entry phone, an automatic lift, a porter, communal hot water, and central heating. It also includes a share in the freehold. Ideally situated just south of Chiswick High Road, offering close proximity to shops, bars, and restaurants, as well as numerous transport facilities. No chain.