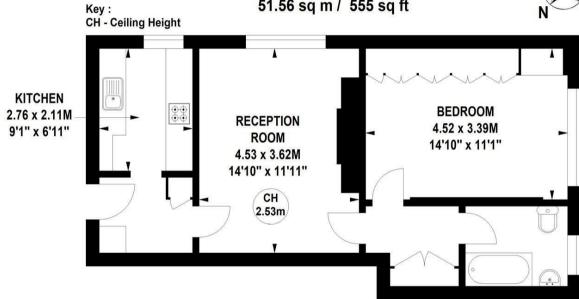

## **Heathfield Court**, Heathfield Terrace, W4

Approximate gross internal area

51.56 sq m / 555 sq ft

## **Fourth Floor**

Not to scale, for guidance only and must not be relied upon as a statement of fact. All measurements and areas are approximate only