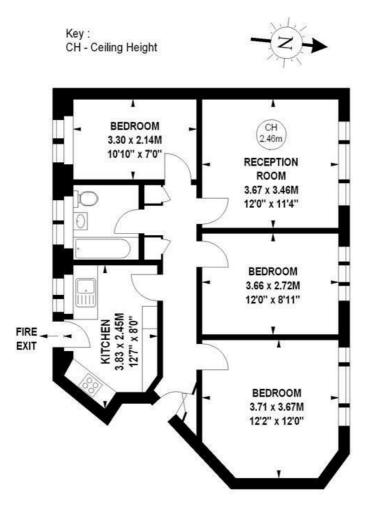

## St. Catherines Court, W4

Approximate gross internal area 64.75 sq m / 697 sq ft

## Second Floor

The floor plan is not to scale and measurements and areas shown are approximate and therefore should be used for illustrative purposes only. The plan has been prepared in accordance with the RICS code of Measuring Practice and whilst we have confidence in the information produced, it must not be relied on. If there is any aspect of particular importance, you should carry out or commission your own inspection of the property. Copyright of FeaturePRO.