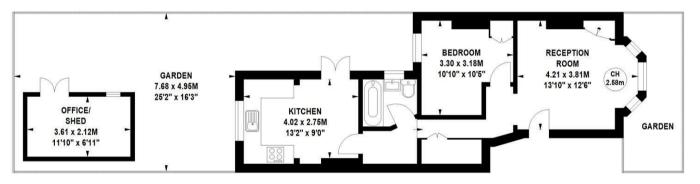

## Devonshire Road, W4

Key : Approximate gross internal area Key : CH - Ceiling Height 48.22 sq m / 519 sq ft

## **Ground Floor**

Not to scale, for guidance only and must not be relied upon as a statement of fact.

All measurements and areas are approximate only