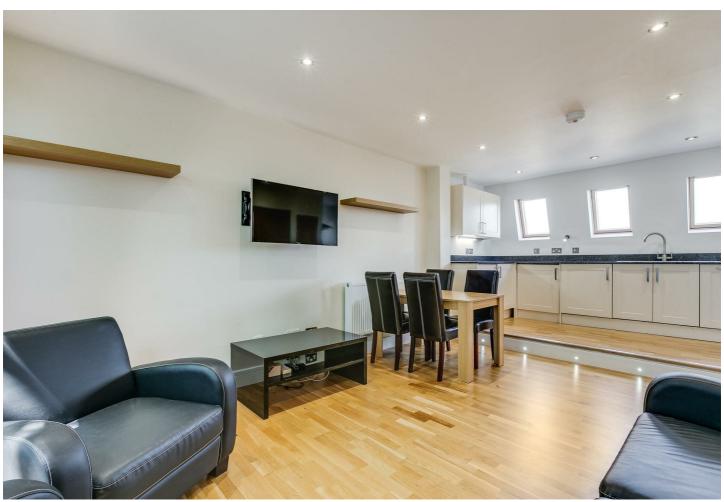

## 186 Chiswick High Road, W4 1PP

A very nicely presented two bedroomed split level maisonette situated in this very central Chiswick location, the extensive shopping and restaurant facilities of Chiswick's main High Road are on the doorstep. The accommodation provides: large open plan living room with fully fitted kitchen to rear and terrace to the front, two double bedrooms a main shower room and further en-suite shower room, stairs connecting first and second floors, gas fired central heating. Local transport links include Turnham Green tube station, numerous local Bus routes with convenient vehicular access via A4/M4 to central London, Heathrow & The West, the property is offered furnished and is available 16th August. Hounslow Council Tax Band E

- Beautiful split level apartment
- Great for transport links
- Lovely central Chiswick Location
- Open plan living area
- Fitted galley style kitchen
- Two double bedrooms
- Main Shower room and further en-suite
- Private roof terrace
- Offered Furnished
- Available 16th August