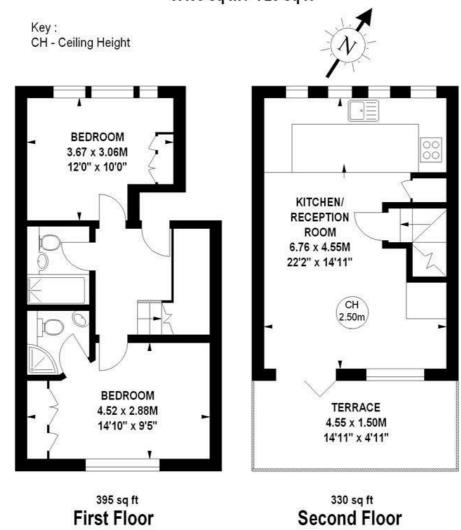

## 186 Chiswick High Road, W4 1PP

A very nicely presented two bedroomed split level maisonette situated in this very central Chiswick location, the extensive shopping and restaurant facilities of Chiswick's main High Road are on the doorstep. The accommodation provides: large open plan living room with fully fitted kitchen to rear and terrace to the front, two double bedrooms a main shower room and further en-suite shower room, stairs connecting first and second floors, gas fired central heating. Local transport links include Turnham Green tube station, numerous local Bus routes with convenient vehicular access via A4/M4 to central London, Heathrow & The West, the property is offered furnished and is available 16th August. Hounslow Council Tax Band E

## Chiswick High Road, W4

Approximate gross internal area

67.35 sq m / 725 sq ft

The floor plan is not to scale and measurements and areas shown are approximate and therefore should be used for illustrative purposes only. The plan has been prepared in accordance with the RICS code of Measuring Practice and whilst we have confidence in the information produced, it must not be relied on. If there is any aspect of particular importance, you should carry out or commission your own inspection of the property. Copyright of FeaturePRO.